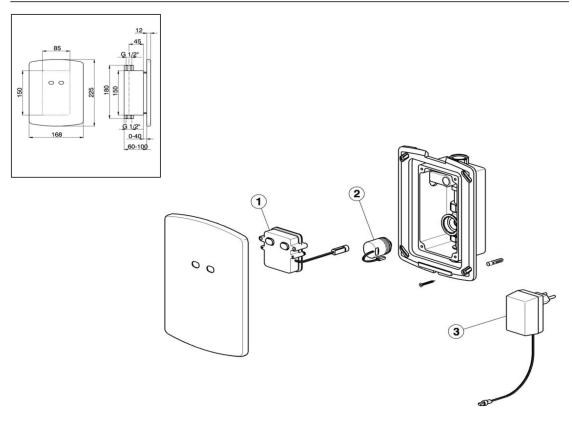

## TN 00271 0 (TN 00271 1)

|    | DESCRIZIONE                                       | N.CODICE |    | DESCRIZIONE | N.CODICE |    | DESCRIZIONE | N.CODICE |
|----|---------------------------------------------------|----------|----|-------------|----------|----|-------------|----------|
|    | DESCRIPTION                                       | NR.CODE  |    | DESCRIPTION | NR.CODE  |    | DESCRIPTION | NR.CODE  |
| NR | DESCRIPTION                                       | CODE NO. | NR | DESCRIPTION | CODE NO. | NR | DESCRIPTION | CODE NO. |
|    | BESCREIBUNG                                       | WERSKNR. |    | BESCREIBUNG | WERSKNR. |    | BESCREIBUNG | WERSKNR. |
|    | DESCRIPCIÓN                                       | N.CÓDIGO |    | DESCRIPCIÓN | N.CÓDIGO |    | DESCRIPCIÓN | N.CÓDIGO |
| 1  | . Parte elettronica orinatoio inc.a batteria      |          |    |             |          |    |             |          |
|    | . Electr.pour urinoir encast alim.par pile        |          |    |             |          |    |             |          |
|    | . Electronic set for concealed battery urinal set | ZZ950450 |    |             |          |    |             |          |
|    | . Parte electrónica urinario por empotrar c/bate  |          |    |             |          |    |             |          |
|    | . Elektronik f/UP-Urinalarmatur - Batteriebetriet |          |    |             |          |    |             |          |
| 1  | . Parte elettronica orinatoio inc.a rete          |          |    |             |          |    |             |          |
|    | . Elect.pour urinoir encastalim.pour branchem     |          |    |             |          |    |             |          |
|    | . Electronic set for concealed net urinal set     | ZZ950460 |    |             |          |    |             |          |
|    | . Parte electrónica urinario por empotrar de rec  |          |    |             |          |    |             |          |
|    | . Elektronik f/UP-Urinalarmatur - Netzbetrieb     |          |    |             |          |    |             |          |
| 2  | . Elettrovalvola per lavabo                       |          |    |             |          |    |             |          |
|    | . Electronvanne pour lavabo                       |          |    |             |          |    |             |          |
|    | . Electronic valve for basin                      | ZZ950360 |    |             |          |    |             |          |
|    | . Electroválvula para lavabo                      |          |    |             |          |    |             |          |
|    | . Elektroventil für Waschtischbatterie            |          |    |             |          |    |             |          |
|    | . Trasformatore per orinatoio incasso             |          |    |             |          |    |             |          |
|    | . Transformateur pour urinoir encastrer           |          |    |             |          |    |             |          |
| 3  | . Transformer for concealed net urinal set        | ZZ950470 |    |             |          |    |             |          |
|    | . Transformador para urinario por empotrar        |          |    |             |          |    |             |          |
|    | . Steckernetzteil f/UP-Urinalarmatur              |          |    |             |          |    |             |          |
|    |                                                   |          |    |             |          |    |             |          |
|    |                                                   |          |    |             |          |    |             |          |
|    |                                                   |          |    |             |          |    |             |          |
|    |                                                   |          |    |             |          |    |             |          |
| _  |                                                   |          |    |             |          |    |             |          |
|    |                                                   |          |    |             |          |    |             |          |
|    |                                                   |          |    |             |          |    |             |          |
|    |                                                   |          |    |             |          |    |             |          |
|    |                                                   |          |    |             |          |    |             |          |
|    |                                                   |          |    |             |          |    |             |          |