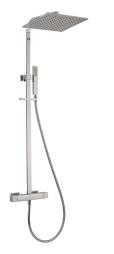

## 2-functions Thermostatic shower set WAVE\_WEC86010

MODEL WEC86010

2-functions Thermostatic shower set,2 outlet deviastop,adjustable riser column,sliding handshower holder,35x15 mm Brass minimalistic one spray handshower,300x300 BRASS Square headshower 8 mm thick,150 cm SUPREME smooth flexible hose