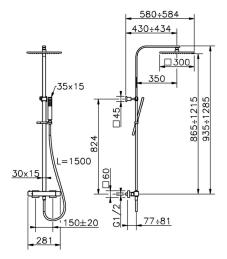

## 2-functions Thermostatic shower set WAVE\_WEC86010

MODEL WEC86010

2-functions Thermostatic shower set,2 outlet deviastop,adjustable riser column,sliding handshower holder,35x15 mm Brass minimalistic one spray handshower,300x300 BRASS Square headshower 8 mm thick,150 cm SUPREME smooth flexible hose