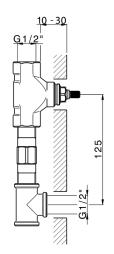

## Concealed washbasin mixer CONCEALED\_ZA033511

MODEL

ZA033511

Concealed washbasin mixer,right headvalve - left headvalve

**AVAILABLE FINISHINGS** 

**04** 04 Without finishing

**CHARACTERISTICS** 

Concealed 1