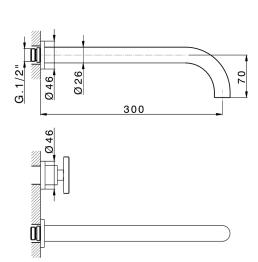

## **Exposed part for concealed washbasin mixer GRACE\_MN013512**

MODEL **MN013512** 

Exposed part for concealed washbasin mixer, without concealed part, for item ZA033511

## **CHARACTERISTICS**

Installation Concealed Required concealed parts ZA033511