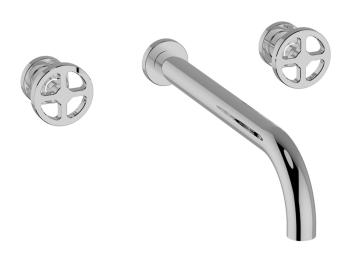

## **Exposed part for concealed washbasin mixer GRACE\_MN013512**

MODEL **MN013512** 

Exposed part for concealed washbasin mixer, without concealed part, for item ZA033511

## **CHARACTERISTICS**

Installation Concealed Required concealed parts ZA033511