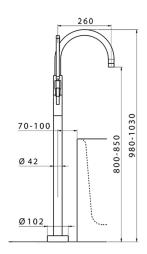

#### MODEL LV014200

Exposed part for single-lever bath shower mixer, handshower holder on column, minimalistic one spray handshower ABS,150 cm smooth SUPREME Flexible Hose, for items ZA004510

### **CHARACTERISTICS**

Cartridge Spare Parts **ZZ95409000** 

35 mm Cartridge

Installation Concealed Required concealed parts ZA004510