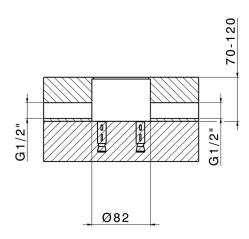

# Concealed part single lever free-standing CONCEALED\_ZA004510

**MODEL** 

ZA004510

Concealed part single lever free-standing

**AVAILABLE FINISHINGS** 

**04** 04 Without finishing

**CHARACTERISTICS** 

Concealed 1