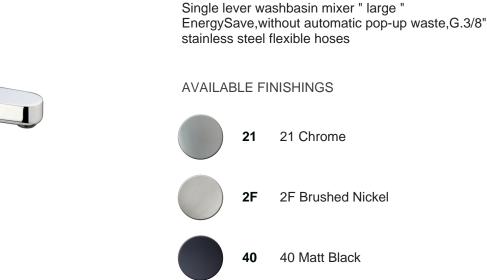

### CHARACTERISTICS

| Cartridge Spare Parts | ZZ96800000 |
|-----------------------|------------|
| 35 mm Cartridge       |            |