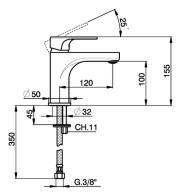

### CHARACTERISTICS

| Cartridge Spare Parts | ZZ96800000 |
|-----------------------|------------|
| 35 mm Cartridge       |            |