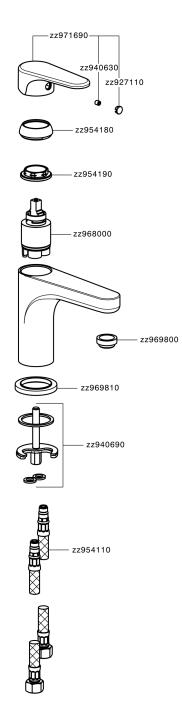

### CHARACTERISTICS

| Cartridge Spare Parts | ZZ96800000 |
|-----------------------|------------|
| 35 mm Cartridge       |            |