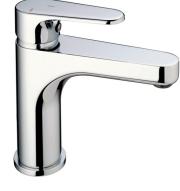

## Single lever washbasin mixer large EnergySave ALMA\_A3000505

MODEL

A3000505

## Single lever washbasin mixer large EnergySave ALMA\_A3000505

A3000505

https://en.cisal.it/single-lever-washbasin-mixer-large-energysave-alma-a3000505