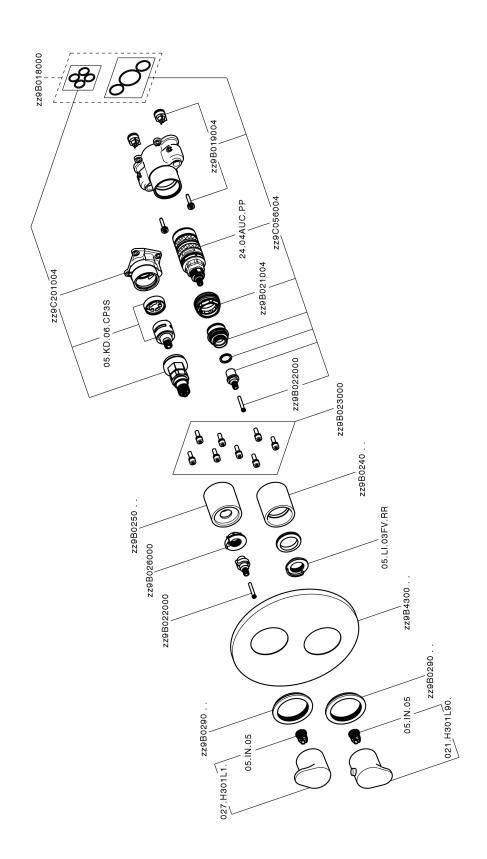

# One Box Universal Concealed Part ONE BOX\_ZA00B031

MODEL ZA00B031

One Box Universal Concealed Part, for 1,2 or 3 outlet thermostatic or single lever, without trim kit, with noise reducers, with sealing gasket

# One Box Universal Concealed Part ONE BOX\_ZA00B030

MODEL ZA00B030

One Box Universal Concealed Part, for 1,2 or 3 outlet thermostatic or single lever, without trim kit, without noise reducers, with sealing gasket