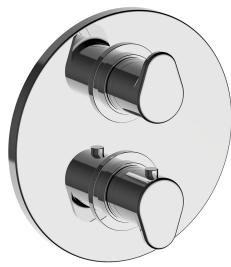

# **Exposed part for Thermostatic One Box Valve ALMA\_A30BT030**

Exposed part for Thermostatic One Box Valve, wth 1-2-3 outlet deviastop, Minimum depth of installation: 67 mm, without concealed part, for items ZA00B030-ZA00B031

#### **CHARACTERISTICS**

24.04A.PP Cartridge Spare Parts

8x20 Plus P Thermostatic Valve

Installation Concealed

ZA00B031 Required concealed parts

ZA00B030

#### **DeviaStop**

The Cisal Devia Stop technology allows to adjust the water flow and to direct it to the selected output point (overhead soaker, hand shower, etc).

185

#### **Thermostatic**

The Cisal thermostatic is your personal water manager, helping you to handle, control and save water and energy.

# **Exposed part for Thermostatic One Box Valve ALMA\_A30BT030**

A30BT030

https://en.cisal.it/exposed-part-for-thermostatic-one-box-valve-almaa30bt030