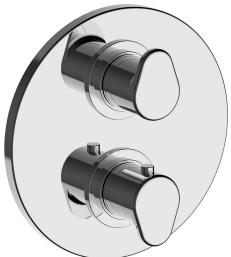

# **Exposed part for Thermostatic One Box Valve ALMA\_A30BT030**

Exposed part for Thermostatic One Box Valve, wth 1-2-3 outlet deviastop, Minimum depth of installation: 67 mm, without concealed part, for items ZA00B030-ZA00B031

#### **CHARACTERISTICS**

24.04A.PP Cartridge Spare Parts

8x20 Plus P Thermostatic Valve

Installation Concealed

ZA00B031 Required concealed parts

ZA00B030

#### **DeviaStop**

The Cisal Devia Stop technology allows to adjust the water flow and to direct it to the selected output point (overhead soaker, hand shower, etc).

185

#### **Thermostatic**

The Cisal thermostatic is your personal water manager, helping you to handle, control and save water and energy.

# **Exposed part for Thermostatic One Box Valve ALMA\_A30BT030**

A30BT030

https://en.cisal.it/exposed-part-for-thermostatic-one-box-valve-almaa30bt030