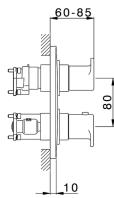

# **Exposed part for Thermostatic One Box Valve ALMA\_A30BT030**

Exposed part for Thermostatic One Box Valve, wth 1-2-3 outlet deviastop, Minimum depth of installation: 67 mm, without concealed part, for items ZA00B030-ZA00B031

# **Exposed part for Thermostatic One Box Valve ALMA\_A30BT030**

A30BT030

https://en.cisal.it/exposed-part-for-thermostatic-one-box-valve-almaa30bt030