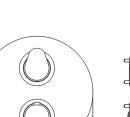

# **Exposed part for Thermostatic One Box Valve ALMA\_A30BT030**

Exposed part for Thermostatic One Box Valve, wth 1-2-3 outlet deviastop, Minimum depth of installation: 67 mm, without concealed part, for items ZA00B030-ZA00B031

# **Exposed part for Thermostatic One Box Valve ALMA\_A30BT030**

A30BT030

https://en.cisal.it/exposed-part-for-thermostatic-one-box-valve-almaa30bt030