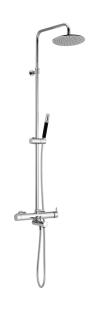

# 3-functions single lever bath set SHOWER COLUMNS\_SM004120

### MODEL **SM004120**

3-functions single lever bath set,2 outlet deviastop cartridge,adjustable riser column,sliding handshower bracket,Brass minimalistic one spray handshower,200 mm round showerhead 8 mm thick BRASS,150 cm smooth SUPREME Flexible Hose