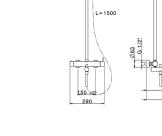

# 3-functions single lever bath set SHOWER COLUMNS\_SM004120

### MODEL **SM004120**

3-functions single lever bath set,2 outlet deviastop cartridge,adjustable riser column,sliding handshower bracket,Brass minimalistic one spray handshower,200 mm round showerhead 8 mm thick BRASS,150 cm smooth SUPREME Flexible Hose