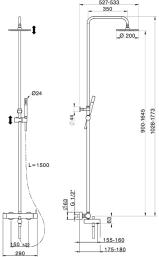

# 3-functions single lever bath set SHOWER COLUMNS\_SM004120

### MODEL **SM004120**

3-functions single lever bath set,2 outlet deviastop cartridge,adjustable riser column,sliding handshower bracket,Brass minimalistic one spray handshower,200 mm round showerhead 8 mm thick BRASS,150 cm smooth SUPREME Flexible Hose