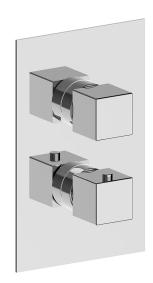

# **Exposed part for Thermostatic One Box Valve WAVE\_WE0BT030**

MODEL WE0BT030

Exposed part for Thermostatic One Box Valve,wth 1-2-3 outlet deviastop,Minimum depth of installation: 67 mm,without concealed part,for items ZA00B030-ZA00B031

#### **CHARACTERISTICS**

Cartridge Spare Parts 24.04A.PP

8x20 Plus P Thermostatic Valve

Installation Concealed

Required concealed parts ZA00B031

ZA00B030

#### **DeviaStop**

The Cisal Devia Stop technology allows to adjust the water flow and to direct it to the selected output point (overhead soaker, hand shower, etc).

#### **Thermostatic**

The Cisal thermostatic is your personal water manager, helping you to handle, control and save water and energy.

# **Exposed part for Thermostatic One Box Valve WAVE\_WE0BT030**

**WE0BT030** 

https://en.cisal.it/exposed-part-for-thermostatic-one-box-valve-wavewe0bt030