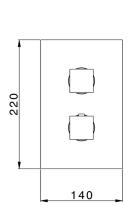

# **Exposed part for Thermostatic One Box Valve WAVE\_WE0BT030**

MODEL WE0BT030

Exposed part for Thermostatic One Box Valve,wth 1-2-3 outlet deviastop,Minimum depth of installation: 67 mm,without concealed part,for items ZA00B030-ZA00B031