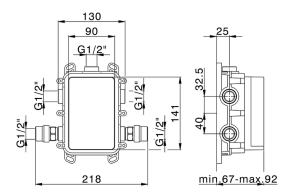

# **Exposed part for Thermostatic One Box Valve WAVE\_WE0BT030**

MODEL WE0BT030

Exposed part for Thermostatic One Box Valve,wth 1-2-3 outlet deviastop,Minimum depth of installation: 67 mm,without concealed part,for items ZA00B030-ZA00B031

#### **CHARACTERISTICS**

Cartridge Spare Parts 24.04A.PP

8x20 Plus P Thermostatic Valve

Installation Concealed

Required concealed parts ZA00B031

ZA00B030