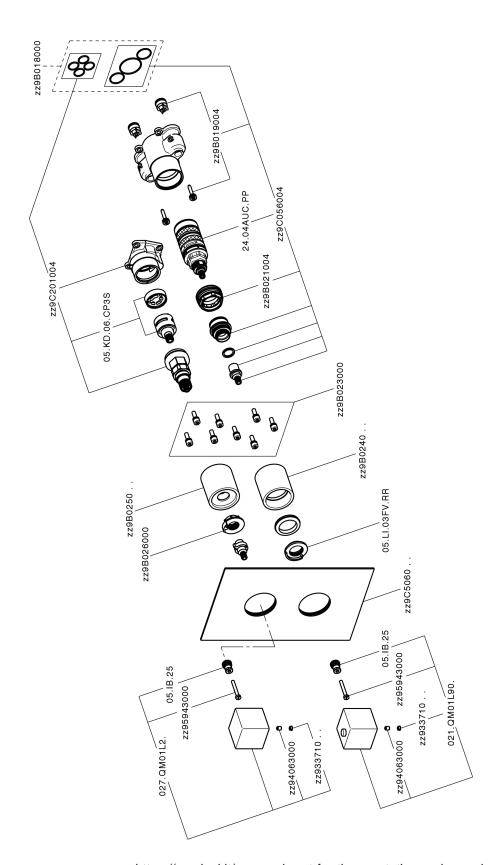

#### **CHARACTERISTICS**

Cartridge Spare Parts 24.04A.PP

8x20 Plus P Thermostatic Valve

Installation Concealed

Required concealed parts ZA00B031

ZA00B030