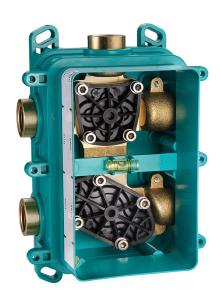

# One Box Universal Concealed Part ONE BOX\_ZA00B031

MODEL ZA00B031

One Box Universal Concealed Part, for 1,2 or 3 outlet thermostatic or single lever, without trim kit, with noise reducers, with sealing gasket

# One Box Universal Concealed Part ONE BOX\_ZA00B030

MODEL ZA00B030

One Box Universal Concealed Part, for 1,2 or 3 outlet thermostatic or single lever, without trim kit, without noise reducers, with sealing gasket