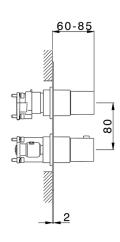

# **Exposed part for Thermostatic One Box Valve WAVE\_WE0BT030**

MODEL WE0BT030

Exposed part for Thermostatic One Box Valve,wth 1-2-3 outlet deviastop,Minimum depth of installation: 67 mm,without concealed part,for items ZA00B030-ZA00B031