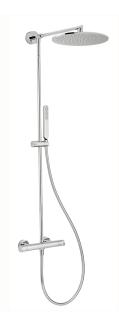

# Thermostatic shower column, 2-functions LINEAVIVA\_LVC78030

#### SafeTouch

The Cisal SafeTouch system maintains the mixer body cool to the touch during operation.

Thermostatic shower column, 2-functions,2 outlet deviastop,not adjustable riser column,Sliding handshower holder, minimalistic one spray handshower ABS,300 mm Brass round headshower,150 cm smooth SUPREME Flexible Hose

LVC78030