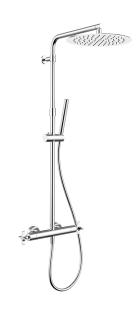

### MODEL GSC8401D

2-functions Thermostatic shower set,2 outlet deviastop,adjustable riser column,sliding handshower holder,22,5mm Brass One Spray handshower,300 mm round showerhead 2 mm thick INOX,150 cm smooth SUPREME Flexible Hose