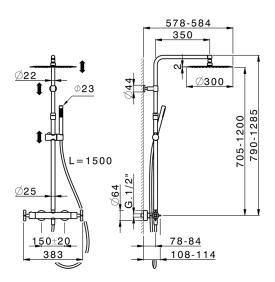

### MODEL GSC8401D

2-functions Thermostatic shower set,2 outlet deviastop,adjustable riser column,sliding handshower holder,22,5mm Brass One Spray handshower,300 mm round showerhead 2 mm thick INOX,150 cm smooth SUPREME Flexible Hose