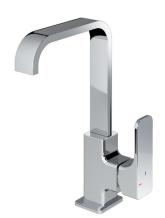

# Single lever washbasin mixer EnergySave CUBIC\_CU000475

#### MODEL **CU000475**

Single lever washbasin mixer EnergySave,with automatic 1"1/4 automatic pop-up waste,G.3/8" stainless steel flexible hoses