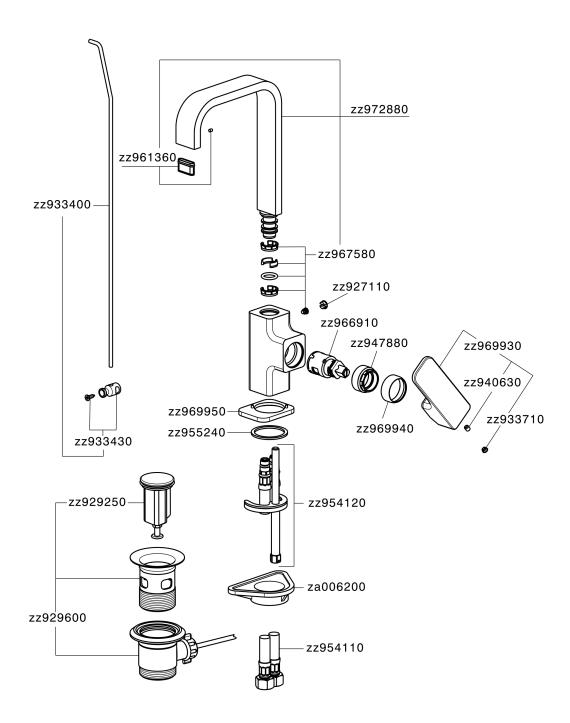

#### MODEL **CU000475**

Single lever washbasin mixer EnergySave,with automatic 1"1/4 automatic pop-up waste,G.3/8" stainless steel flexible hoses

#### **CHARACTERISTICS**

Cartridge Spare Parts

ZZ96691000

25 mm Cartridge