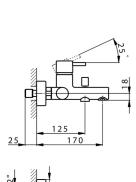

#### MODEL LM000130

Single lever bath mixer, without shower set, 1/2" M flexible connection