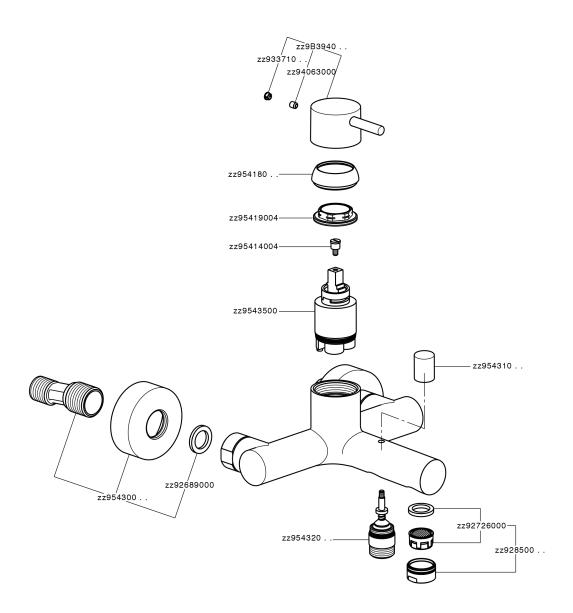

# Single lever bath mixer LESS MINIMAL\_LM000130







#### MODEL LM000130

Single lever bath mixer, without shower set, 1/2" M flexible connection

### **AVAILABLE FINISHINGS**



21 Chrome



2F 2F Brushed Nickel



40 Matt Black



4Q Matt White

### **CHARACTERISTICS**

Cartridge Spare Parts

ZZ95435000

35 mm Cartridge



### **EcoStop**

EcoStop feature limits water flow to approximately 50% of maximum output with one point of resistance on setting. Push slightly past the middle stop only when full water output is required. This will save water up to 50%.





## Single lever bath mixer LESS MINIMAL\_LM000130



LM000130

https://en.cisal.it/single-lever-bath-mixer-less-minimal-lm000130