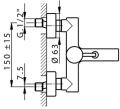

# Single lever bath mixer LESS MINIMAL\_LM000130







#### MODEL LM000130

Single lever bath mixer, without shower set, 1/2" M flexible connection

### **AVAILABLE FINISHINGS**



21 Chrome



2F 2F Brushed Nickel



40 Matt Black



4Q Matt White

### **CHARACTERISTICS**

Cartridge Spare Parts

ZZ95435000

35 mm Cartridge



### **EcoStop**

EcoStop feature limits water flow to approximately 50% of maximum output with one point of resistance on setting. Push slightly past the middle stop only when full water output is required. This will save water up to 50%.





## Single lever bath mixer LESS MINIMAL\_LM000130



LM000130

https://en.cisal.it/single-lever-bath-mixer-less-minimal-lm000130