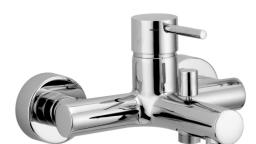

# Single lever bath mixer LESS MINIMAL\_LM000130

#### MODEL LM000130

Single lever bath mixer, without shower set, 1/2" M flexible connection

## Single lever bath mixer LESS MINIMAL\_LM000130

LM000130

https://en.cisal.it/single-lever-bath-mixer-less-minimal-lm000130