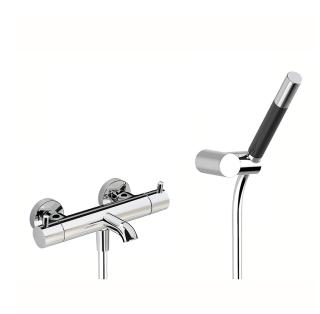

## Thermostatic bath mixer, with shower set LESS MINIMAL\_LND23016

#### MODEL LND23016

Thermostatic bath mixer, with shower set,wall mounted swivel handshower bracket,Brass minimalistic one spray handshower,150 cm smooth SUPREME Flexible Hose