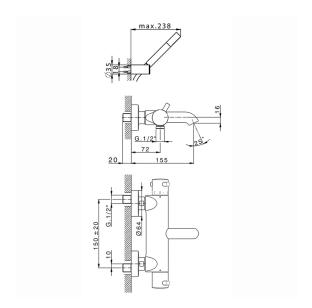

#### MODEL LND23016

Thermostatic bath mixer, with shower set,wall mounted swivel handshower bracket,Brass minimalistic one spray handshower,150 cm smooth SUPREME Flexible Hose

#### **CHARACTERISTICS**

Cartridge Spare Parts

8x20 Plus P Thermostatic Valve

24.04A.PP