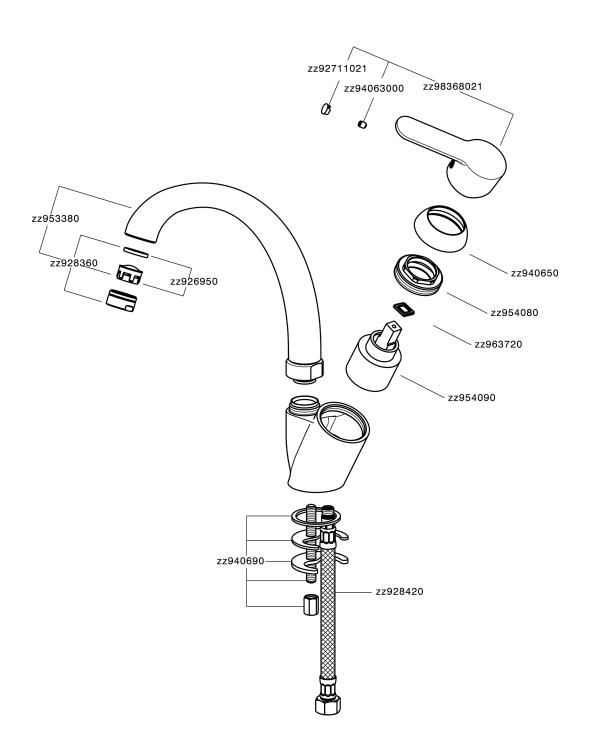

# Single lever sink mixer KITCHEN\_C2000520



MODEL **C2000520** 

Single lever sink mixer, swivel spout, G.3/8" stainless steel flexible hoses

## **AVAILABLE FINISHINGS**



21 Chrome

### **CHARACTERISTICS**

Cartridge Spare Parts

ZZ95409000

35 mm Cartridge





## **EcoStop**

EcoStop feature limits water flow to approximately 50% of maximum output with one point of resistance on setting. Push slightly past the middle stop only when full water output is required. This will save water up to 50%.





# Single lever sink mixer KITCHEN\_C2000520



C2000520

https://en.cisal.it/single-lever-sink-mixer-kitchen-c2000520

2024-12-22