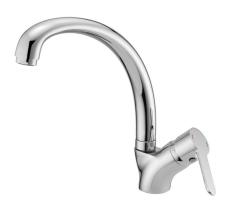

# Single lever sink mixer KITCHEN\_C2000520

MODEL **C2000520** 

Single lever sink mixer, swivel spout, G.3/8" stainless steel flexible hoses

# Single lever sink mixer KITCHEN\_C2000520

C2000520

https://en.cisal.it/single-lever-sink-mixer-kitchen-c2000520

2024-12-22