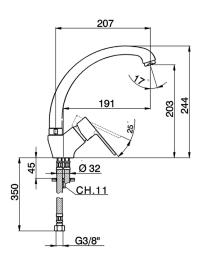

# Single lever sink mixer KITCHEN\_C2000520

MODEL **C2000520** 

Single lever sink mixer, swivel spout, G.3/8" stainless steel flexible hoses

# Single lever sink mixer KITCHEN\_C2000520

C2000520

https://en.cisal.it/single-lever-sink-mixer-kitchen-c2000520

2024-12-22