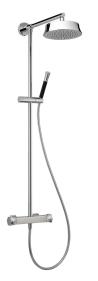

## 2-functions Thermostatic shower set CHERIE\_CEC78010

The Cisal Devia Stop technology allows to adjust the water flow and to direct it to the selected output point (overhead soaker, hand shower, etc).

## Thermostatic

The Cisal thermostatic is your personal water manager, helping you to handle, control and save water and energy.

2024-05-06

MODEL

**CEC78010** 

2-functions Thermostatic shower set,2 outlets deviastop,not adjustable column,sliding shower