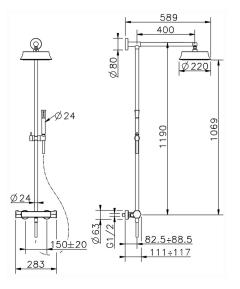

## Thermostatic

The Cisal thermostatic is your personal water manager, helping you to handle, control and save water and energy.

2024-05-06

MODEL

**CEC78010** 

2-functions Thermostatic shower set,2 outlets deviastop,not adjustable column,sliding shower