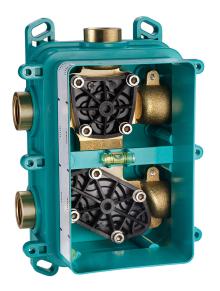

## One Box Universal Concealed Part ONE BOX\_ZA00B030

MODEL ZA00B030

One Box Universal Concealed Part, for 1,2 or 3 outlet thermostatic or single lever, without trim kit, without noise reducers, with sealing gasket