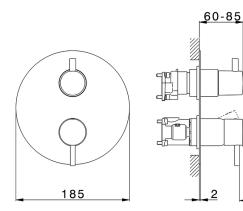

# Exposed part for Single Lever One Box Valve ONE BOX\_LM0BM030

Π

80

25

2

## Exposed part for Single Lever One Box Valve ONE BOX\_LM0BM030

LM0BM030

https://en.cisal.it/exposed-part-for-single-lever-one-box-valve-one-box-lm0bm030