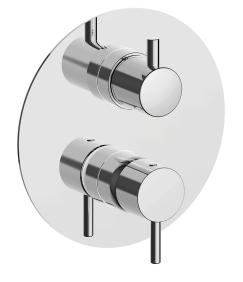

# Exposed part for Single Lever One Box Valve ONE BOX\_LM0BM030

Π

80

25

2

## Exposed part for Single Lever One Box Valve ONE BOX\_LM0BM030

LM0BM030

https://en.cisal.it/exposed-part-for-single-lever-one-box-valve-one-box-lm0bm030