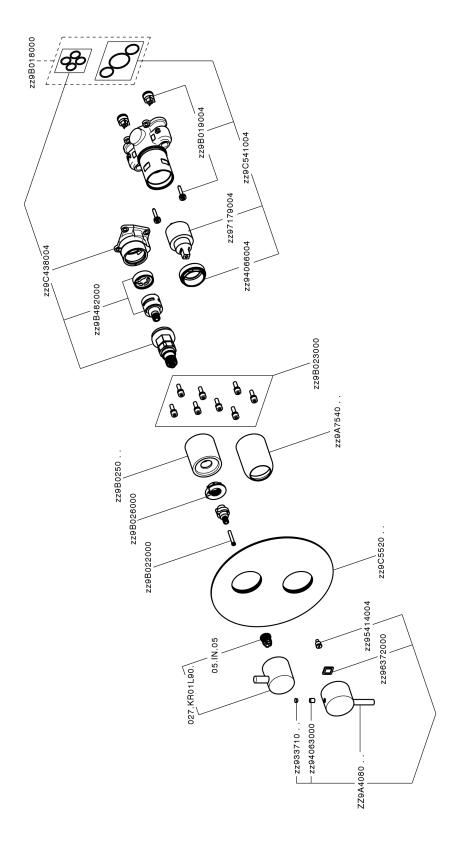

# **CHARACTERISTICS**

| Cartridge Spare Parts    | ZZ97179000 |
|--------------------------|------------|
| 35 mm Cartridge          |            |
| Installation             | Concealed  |
| Required concealed parts | ZA00B031   |
| ZA00B030                 |            |

## CHARACTERISTICS

Concealed 1

#### CHARACTERISTICS

Concealed 1