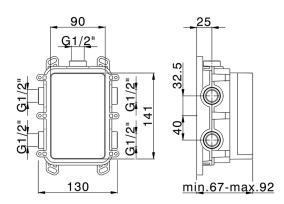

## One Box Universal Concealed Part ONE BOX\_ZA00B030

MODEL ZA00B030

One Box Universal Concealed Part, for 1,2 or 3 outlet thermostatic or single lever, without trim kit, without noise reducers, with sealing gasket