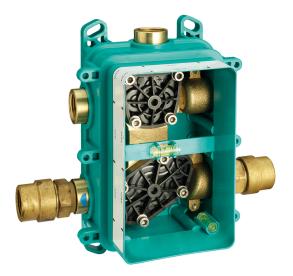

## One Box Universal Concealed Part ONE BOX\_ZA00B031

## MODEL ZA00B031

One Box Universal Concealed Part, for 1,2 or 3 outlet thermostatic or single lever, without trim kit, with noise reducers, with sealing gasket