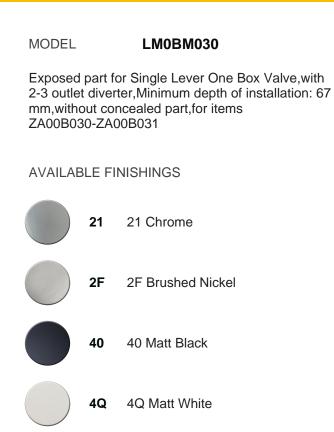

# Exposed part for Single Lever One Box Valve ONE BOX\_LM0BM030

Π

80

25

2

## Exposed part for Single Lever One Box Valve ONE BOX\_LM0BM030

LM0BM030

https://en.cisal.it/exposed-part-for-single-lever-one-box-valve-one-box-lm0bm030