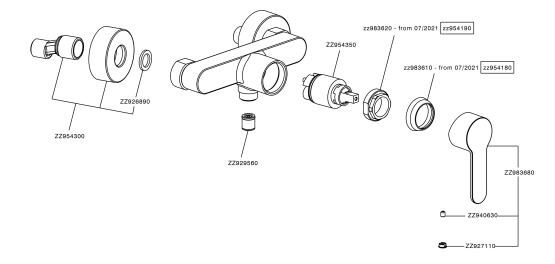

## Single lever shower mixer TENDER\_C2000443

MODEL **C2000443** 

Single lever shower mixer, without shower set, 1/2" M flexible connection

AVAILABLE FINISHINGS

21 Chrome

## CHARACTERISTICS

21

Cartridge Spare Parts **35 mm Cartridge** 

ZZ95435000