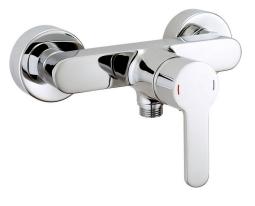

## Single lever shower mixer TENDER\_C2000443

MODEL **C2000443** 

Single lever shower mixer, without shower set, 1/2" M flexible connection

AVAILABLE FINISHINGS

21 Chrome

Single lever shower mixer TENDER\_C2000443

C2000443

https://en.cisal.it/single-lever-shower-mixer-tender-c2000443

2024-12-22