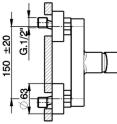

## Single lever shower mixer TENDER\_C2000443

MODEL **C2000443** 

Single lever shower mixer, without shower set, 1/2" M flexible connection

AVAILABLE FINISHINGS

21 Chrome

Single lever shower mixer TENDER\_C2000443

C2000443

https://en.cisal.it/single-lever-shower-mixer-tender-c2000443

2024-12-22