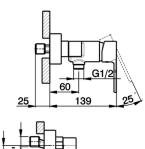

## Single lever shower mixer TENDER\_C2000443

MODEL **C2000443** 

Single lever shower mixer, without shower set, 1/2" M flexible connection

AVAILABLE FINISHINGS

21 Chrome

Single lever shower mixer TENDER\_C2000443

C2000443

https://en.cisal.it/single-lever-shower-mixer-tender-c2000443

2024-12-22