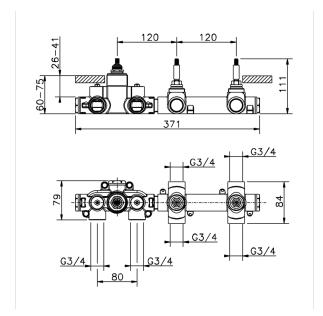

# Cover Part for 2 Function Concealed Thermo Valve ROADSTER ACCENT\_RA01R200

Cover Part for 2 Function Concealed Thermo Valve, for item ZA01R200

## **CHARACTERISTICS**

Installation Concealed Required concealed parts ZA01R200