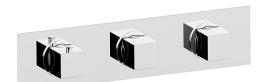

# Cover Part for 2 Function Concealed Thermo Valve ROADSTER ACCENT\_RA01R200

Cover Part for 2 Function Concealed Thermo Valve, for item ZA01R200

## **CHARACTERISTICS**

Installation Concealed Required concealed parts ZA01R200