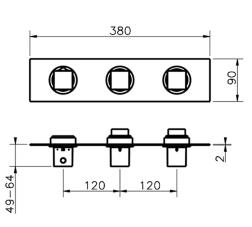

# Cover Part for 2 Function Concealed Thermo Valve ROADSTER ACCENT\_RA01R200

Cover Part for 2 Function Concealed Thermo Valve, for item ZA01R200

## **CHARACTERISTICS**

Installation Concealed Required concealed parts ZA01R200