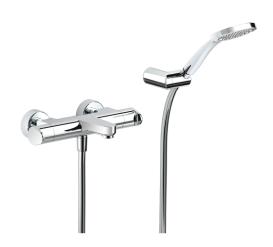

# Thermostatic bath mixer, with shower set ALMA\_A3D21010

### MODEL **A3D21010**

Thermostatic bath mixer, with shower set,wall mounted adjustable handshower bracket,100 mm ABS one spray handshower,150 cm smooth SILVERFLEX Flexible Hose