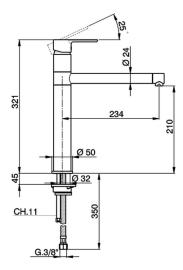

## Single lever sink mixer KITCHEN\_C2001580

MODEL **C2001580** 

Single lever sink mixer, swivel spout, G.3/8" stainless steel flexible hoses

AVAILABLE FINISHINGS

21 Chrome

## Single lever sink mixer KITCHEN\_C2001580

C2001580

https://en.cisal.it/single-lever-sink-mixer-kitchen-c2001580