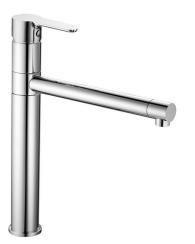

## Single lever sink mixer KITCHEN\_C2001580

MODEL **C2001580** 

Single lever sink mixer, swivel spout, G.3/8" stainless steel flexible hoses

AVAILABLE FINISHINGS

21 Chrome

## Single lever sink mixer KITCHEN\_C2001580

C2001580

https://en.cisal.it/single-lever-sink-mixer-kitchen-c2001580