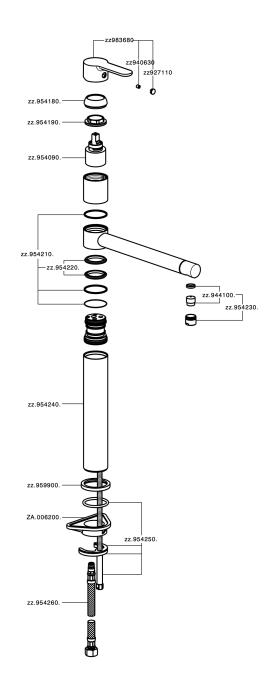

## CHARACTERISTICS

21

Cartridge Spare Parts 35 mm Cartridge ZZ95409000

EcoStop

EcoStop feature limits water flow to approximately 50% of maximum output with one point of resistance on setting. Push slightly past the middle stop only when full water output is required. This will save water up to 50%.