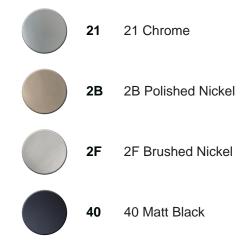

## Single lever bidet mixer Energy Save CUBIC\_CU000565

MODEL **CU000565** Single lever bidet mixer Energy Save,without pop-up

waste,G.3/8" stainless steel flexible hoses

AVAILABLE FINISHINGS

CHARACTERISTICS