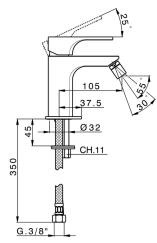

Cartridge Spare Parts ZZ96691000 25 mm Cartridge

Thanks to the EnergySave device, only cold water will be drawn if the lever is operated in the central position, so that the water heater will not be engaged and no hot water wasted, leading to considerable savings in energy and costs. The temperature can be adjusted by rotating the lever to the left, until the desired temperature is reached.