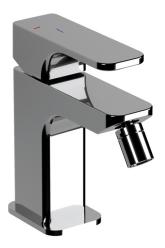

## Single lever bidet mixer Energy Save CUBIC\_CU000565

MODEL **CU000565** Single lever bidet mixer Energy Save,without pop-up

waste,G.3/8" stainless steel flexible hoses

AVAILABLE FINISHINGS

CHARACTERISTICS