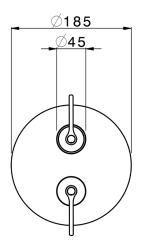

#### **Thermostatic**

The Cisal thermostatic is your personal water manager, helping you to handle, control and save water and energy.

MODEL GLOBT030

Exposed part for Thermostatic One Box Valve,wth 1-2-3 outlet deviastop,Minimum depth of installation: 67 mm,without concealed part,for items ZA00B030-ZA00B031

### **CHARACTERISTICS**

Cartridge Spare Parts 24.04A.PP

8x20 Plus P Thermostatic Valve

Installation Concealed

Required concealed parts ZA00B031

ZA00B030