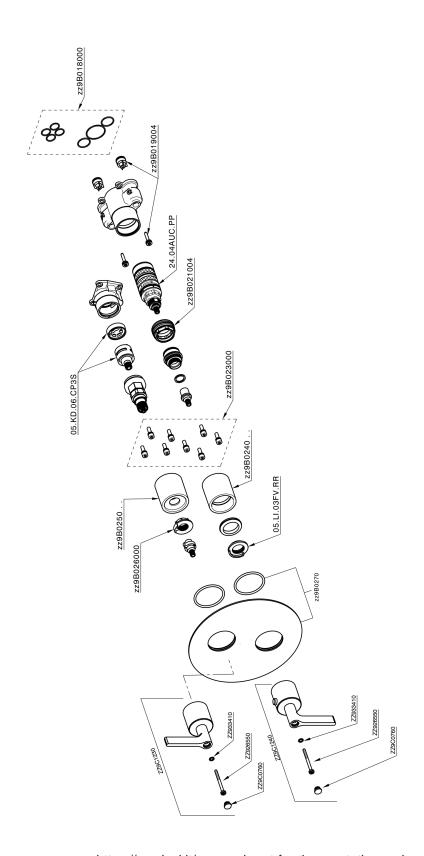

### **CHARACTERISTICS**

Cartridge Spare Parts 24.04A.PP

8x20 Plus P Thermostatic Valve

Installation Concealed

Required concealed parts ZA00B031

ZA00B030

# One Box Universal Concealed Part ONE BOX\_ZA00B031

MODEL ZA00B031

One Box Universal Concealed Part, for 1,2 or 3 outlet thermostatic or single lever, without trim kit, with noise reducers, with sealing gasket

# One Box Universal Concealed Part ONE BOX\_ZA00B030

MODEL ZA00B030

One Box Universal Concealed Part, for 1,2 or 3 outlet thermostatic or single lever, without trim kit, without noise reducers, with sealing gasket