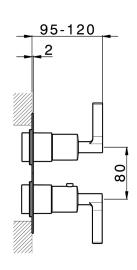

#### **Thermostatic**

The Cisal thermostatic is your personal water manager, helping you to handle, control and save water and energy.

MODEL GLOBT030

Exposed part for Thermostatic One Box Valve,wth 1-2-3 outlet deviastop,Minimum depth of installation: 67 mm,without concealed part,for items ZA00B030-ZA00B031

### **CHARACTERISTICS**

Cartridge Spare Parts 24.04A.PP

8x20 Plus P Thermostatic Valve

Installation Concealed

Required concealed parts ZA00B031

ZA00B030