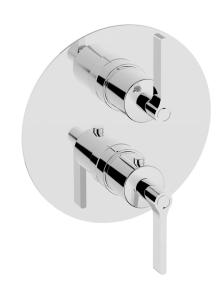

### **Exposed part for Thermostatic One Box Valve GRACE\_GL0BT030**

#### **Thermostatic**

The Cisal thermostatic is your personal water manager, helping you to handle, control and save water and energy.

MODEL GLOBT030

Exposed part for Thermostatic One Box Valve,wth 1-2-3 outlet deviastop,Minimum depth of installation: 67 mm,without concealed part,for items ZA00B030-ZA00B031

# **Exposed part for Thermostatic One Box Valve GRACE\_GL0BT030**

GL0BT030

https://en.cisal.it/exposed-part-for-thermostatic-one-box-valve-grace-gl0bt030