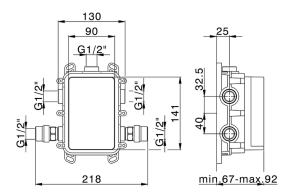

#### **Thermostatic**

The Cisal thermostatic is your personal water manager, helping you to handle, control and save water and energy.

MODEL GLOBT030

Exposed part for Thermostatic One Box Valve,wth 1-2-3 outlet deviastop,Minimum depth of installation: 67 mm,without concealed part,for items ZA00B030-ZA00B031

### **CHARACTERISTICS**

Cartridge Spare Parts 24.04A.PP

8x20 Plus P Thermostatic Valve

Installation Concealed

Required concealed parts ZA00B031

ZA00B030