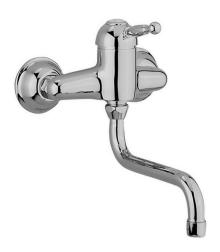

## **Exposed single lever sink mixer KITCHEN\_AY000400**

MODEL AY000400

Exposed single lever sink mixer, swivel spout

## **AY** 00040

- Monocomando lavello
- Single lever sink mixerEinhand-Spültischbatterie
- Mitigeur évier mural

| bar | PORTATA BOCCA DI EROGAZIONE * SPOUT FLOW RATE DURCHFLUSS WANNENEINLAUF DÉBIT BEC DÉVERSEUR Vmin. |  |  |  |
|-----|--------------------------------------------------------------------------------------------------|--|--|--|
| 0.5 | 6                                                                                                |  |  |  |
| 1   | 8                                                                                                |  |  |  |
| 2   | 11.5                                                                                             |  |  |  |
| 3   | 14                                                                                               |  |  |  |
| 4   | 16                                                                                               |  |  |  |
| 5   | 17.5                                                                                             |  |  |  |