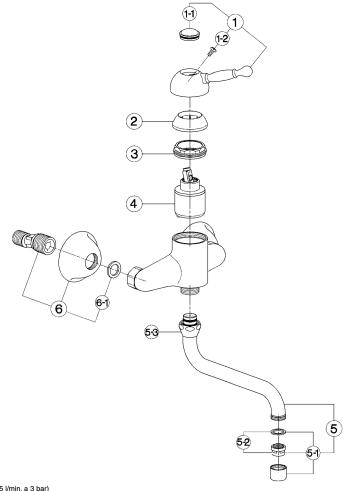

| DESCRIZIONE DESCRIPTION BESCHREIBUNG DÉSCRIPTION                                                                                           | N. CODICE<br>CODE NO.<br>WERKSNR.<br>NR. CODE                                                                                                                                                                                                                                                                                                                                                                                                                                                                                                                                                   |
|--------------------------------------------------------------------------------------------------------------------------------------------|-------------------------------------------------------------------------------------------------------------------------------------------------------------------------------------------------------------------------------------------------------------------------------------------------------------------------------------------------------------------------------------------------------------------------------------------------------------------------------------------------------------------------------------------------------------------------------------------------|
| Leva monocomando "AY"<br>Lever "AY"<br>Hebel "AY"<br>Levier "AY"                                                                           | ZZ 90370 0                                                                                                                                                                                                                                                                                                                                                                                                                                                                                                                                                                                      |
| Placchetta per leva "AY"  Cap for lever "AY"  Abdeckkappe f/Hebel "AY"  Plaquette levier "AY"                                              | ZZ 93048 0                                                                                                                                                                                                                                                                                                                                                                                                                                                                                                                                                                                      |
| Vite M.4,5x15 tb. tc.<br>Screw M.4,5x15<br>Schraube M.4,5x15<br>Vis M.4,5x15                                                               | ZZ 92641 0                                                                                                                                                                                                                                                                                                                                                                                                                                                                                                                                                                                      |
| Copricartuccia senza ideogrammi<br>Escutcheon cartridge without ideogram<br>Abdeckkappe ohne Ideogramm<br>Couvre-cartouche sans ideogramme | ZZ 92718 0                                                                                                                                                                                                                                                                                                                                                                                                                                                                                                                                                                                      |
| Calotta bloccaggio cartuccia piccola<br>Nut for mixing valve-small<br>Mutter t/Kartusche<br>Ecrou pour cartouche                           | ZZ 92603 0                                                                                                                                                                                                                                                                                                                                                                                                                                                                                                                                                                                      |
| Cartuccia monocomando piccola<br>Mixing valve - small size<br>Kartusche<br>Cartouche mitigeurs                                             | ZZ 92909 0                                                                                                                                                                                                                                                                                                                                                                                                                                                                                                                                                                                      |
|                                                                                                                                            | Leva monocomando "AY" Leva monocomando "AY" Leva "AY" Hebel "AY" Levia "AY" Hebel "AY" Placcheta pe leva "AY" Cap for lever "AY" Placcheta pe leva "AY" Placcheta pe leva "AY" Vite M. 4,5x15 lb. tc. Screw M. 4,5x15 Schraube M. 4,5x15 Schraube M. 4,5x15 Vis M. 4,5x15 Copricartuccia senza ideogrammi Escucicheon carbridge without ideogram Addecktage poline ideogramme Calotta bloccaggio carfuccia piccola Mutter Vikartusche Erroru pour carducche Cartuccia monocomando piccola Mixing valve - small size Kartusche Cartuccia monocomando piccola Mixing valve - small size Kartusche |

| Canna a S 920 interasse 185 5 Winging spoul 185 820 Austaut-Note-S-185 920 Bec orientable 185 820 Aeratore M-Z2x1 In Cascade 5-1 Mousseur M-Z2x1 In Cascade Perlator M-Z2x1 In Cascade Perlator M-Z2x1 In Cascade Carluccla per aeratore M. 22x1 Cascade Carluccla per aeratore M. 22x1 Cascade Carluccla per aeratore M. 22x1 Cascade Carloucte x-mousseur M-Z2x1 | NR. | DESCRIPTION BESCHREIBUNG DÉSCRIPTION                                      | CODE NO.<br>WERKSNR.<br>NR. CODE |  |
|--------------------------------------------------------------------------------------------------------------------------------------------------------------------------------------------------------------------------------------------------------------------------------------------------------------------------------------------------------------------------------------------------------------------------------------------------------------------------------------------------------------------------------------------------------------------------------------------------------------------------------------------------------------------------------------------------------------------------------------------------------------------------------------------------------------------------------------------------------------------------------------------------------------------------------------------------------------------------------------------------------------------------------------------------------------------------------------------------------------------------------------------------------------------------------------------------------------------------------------------------------------------------------------------------------------------------------------------------------------------------------------------------------------------------------------------------------------------------------------------------------------------------------------------------------------------------------------------------------------------------------------------------------------------------------------------------------------------------------------------------------------------------------------------------------------------------------------------------------------------------------------------------------------------------------------------------------------------------------------------------------------------------------------------------------------------------------------------------------------------------------|-----|---------------------------------------------------------------------------|----------------------------------|--|
| 5-1 Mousseur M 22x1 IA Cascade Perlator M 22x1 IA Cascade Mousseur M 22x1 IA Cascade Cartuccia per aeratore M. 22x1 Cascade Cartuccia per aeratore M. 22x1 Cascade Cartuccia per aeratore M. 22x1 Cascade Cartouche x mousseur M 22x1 Cascade Calotta 3/4" se 2x1 Cascade Calotta 3/4" se 2x1 Cascade Calotta 3/4" 619.5  5-3 Mutter 3/4" 619.5 Econu 3/4" | 5   | Swinging spout 185 Ø20<br>Auslauf-Rohr-S-185 Ø20                          | ZZ 93397 0                       |  |
| 5-2 Mousseur cartridge M.22rt Cascade Kart. Verlation M.22rt Cascade Cartouche x mousseur M.22rt Cascade Calotta 3rt % = 22 915,5  - 3 Mut 3rt * 919,5  - 5-3 Mut 3rt * 919,5  - Econ 3rt * 919,5  - Econ 3rt * 919,5  - Econ 3rt * 919,5  - Exembric connection with escutcheon "AC"  - Exempric connection with escutcheon "AC"  - Exemp | 5-1 | Mousseur M.22x1 IA Cascade<br>Perlator M.22x1 IA Cascade                  | ZZ 93345 0                       |  |
| 5-3 Mult 34" 519.5 ZZ 92615 0  Multer 34" 619.5 Econu 34" 619.5  Econul 34" 619.5  Exembriuge - noscell "AC"  S Anschluss m. Roselle "AC"  Exembriuge - noscell "AC"  Guarnizione NBR 90 SH. 24x16x2,7  6-1 Gasket NBR 90 SH. 24x16x2,7  Dichtung NBR 90 SH. 24x16x2,7  ZZ 92689 0                                                                                                                                                                                                                                                                                                                                                                                                                                                                                                                                                                                                                                                                                                                                                                                                                                                                                                                                                                                                                                                                                                                                                                                                                                                                                                                                                                                                                                                                                                                                                                                                                                                                                                                                                   | 5-2 | Mousseur cartridge M.22x1 Cascade<br>Kart. 1/Perlator M.22x1 Cascade      | ZZ 93339 0                       |  |
| 6 Excentric connection with escutcheon "AC" S - Anschluss n.Rosette "AC" Excentrique + rosace "AC" Guarnizione NBR 90 SH, 24x16x2,7 6-1 Gastet NBR 90 SH, 24x16x2,7 ZZ 92689 0 Dichtung NBR 90 SH, 24x16x2,7                                                                                                                                                                                                                                                                                                                                                                                                                                                                                                                                                                                                                                                                                                                                                                                                                                                                                                                                                                                                                                                                                                                                                                                                                                                                                                                                                                                                                                                                                                                                                                                                                                                                                                                                                                                                                                                                                                                   | 5-3 | Nut 3/4" Ø19,5<br>Mutter 3/4" Ø19,5                                       | ZZ 92615 0                       |  |
| 6-1 Gasket NBR 90 SH. 24x16x2,7<br>Dichtung NBR 90 SH. 24x16x2,7                                                                                                                                                                                                                                                                                                                                                                                                                                                                                                                                                                                                                                                                                                                                                                                                                                                                                                                                                                                                                                                                                                                                                                                                                                                                                                                                                                                                                                                                                                                                                                                                                                                                                                                                                                                                                                                                                                                                                                                                                                                               | 6   | Excentric connection with escutcheon "AC"<br>S - Anschluss m.Rosette "AC" | ZZ 92826 0                       |  |
|                                                                                                                                                                                                                                                                                                                                                                                                                                                                                                                                                                                                                                                                                                                                                                                                                                                                                                                                                                                                                                                                                                                                                                                                                                                                                                                                                                                                                                                                                                                                                                                                                                                                                                                                                                                                                                                                                                                                                                                                                                                                                                                                | 6-1 | Gasket NBR 90 SH. 24x16x2,7<br>Dichtung NBR 90 SH. 24x16x2,7              | ZZ 92689 0                       |  |