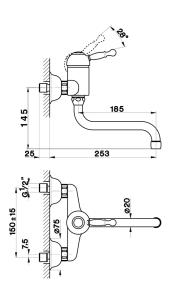

## **AY** 00040

- Monocomando lavello
- Single lever sink mixerEinhand-Spültischbatterie
- Mitigeur évier mural

| bar | PORTATA BOCCA DI EROGAZIONE * SPOUT FLOW RATE DURCHFLUSS WANNENEINLAUF DÉBIT BEC DÉVERSEUR Vmin. |  |  |  |
|-----|--------------------------------------------------------------------------------------------------|--|--|--|
| 0.5 | 6                                                                                                |  |  |  |
| 1   | 8                                                                                                |  |  |  |
| 2   | 11.5                                                                                             |  |  |  |
| 3   | 14                                                                                               |  |  |  |
| 4   | 16                                                                                               |  |  |  |
| 5   | 17.5                                                                                             |  |  |  |

| Canna a S 920 interasse 185 5 Winging spoul 185 820 Austaut-Note-S-185 920 Bec orientable 185 820 Aeratore M-Z2x1 In Cascade 5-1 Mousseur M-Z2x1 In Cascade Perlator M-Z2x1 In Cascade Perlator M-Z2x1 In Cascade Carluccla per aeratore M. 22x1 Cascade Carluccla per aeratore M. 22x1 Cascade Carluccla per aeratore M. 22x1 Cascade Carloucte x-mousseur M-Z2x1 | NR. | DESCRIPTION BESCHREIBUNG DÉSCRIPTION                                      | CODE NO.<br>WERKSNR.<br>NR. CODE |  |
|--------------------------------------------------------------------------------------------------------------------------------------------------------------------------------------------------------------------------------------------------------------------------------------------------------------------------------------------------------------------------------------------------------------------------------------------------------------------------------------------------------------------------------------------------------------------------------------------------------------------------------------------------------------------------------------------------------------------------------------------------------------------------------------------------------------------------------------------------------------------------------------------------------------------------------------------------------------------------------------------------------------------------------------------------------------------------------------------------------------------------------------------------------------------------------------------------------------------------------------------------------------------------------------------------------------------------------------------------------------------------------------------------------------------------------------------------------------------------------------------------------------------------------------------------------------------------------------------------------------------------------------------------------------------------------------------------------------------------------------------------------------------------------------------------------------------------------------------------------------------------------------------------------------------------------------------------------------------------------------------------------------------------------------------------------------------------------------------------------------------------------|-----|---------------------------------------------------------------------------|----------------------------------|--|
| 5-1 Mousseur M 22x1 IA Cascade Perlator M 22x1 IA Cascade Mousseur M 22x1 IA Cascade Cartuccia per aeratore M. 22x1 Cascade Cartuccia per aeratore M. 22x1 Cascade Cartuccia per aeratore M. 22x1 Cascade Cartouche x mousseur M 22x1 Cascade Calotta 3/4" se 2x1 Cascade Calotta 3/4" se 2x1 Cascade Calotta 3/4" 619.5  5-3 Mutter 3/4" 619.5 Econu 3/4" | 5   | Swinging spout 185 Ø20<br>Auslauf-Rohr-S-185 Ø20                          | ZZ 93397 0                       |  |
| 5-2 Mousseur cartridge M.22rt Cascade Kart. Verlation M.22rt Cascade Cartouche x mousseur M.22rt Cascade Calotta 3rt % = 22 915,5  - 3 Mut 3rt * 919,5  - 5-3 Mut 3rt * 919,5  - Econ 3rt * 919,5  - Econ 3rt * 919,5  - Econ 3rt * 919,5  - Exembric connection with escutcheon "AC"  - Exempric connection with escutcheon "AC"  - Exemp | 5-1 | Mousseur M.22x1 IA Cascade<br>Perlator M.22x1 IA Cascade                  | ZZ 93345 0                       |  |
| 5-3 Mult 34" 519.5 ZZ 92615 0  Multer 34" 619.5 Econu 34" 619.5  Econul 34" 619.5  Exembriuge - noscell "AC"  S Anschluss m. Roselle "AC"  Exembriuge - noscell "AC"  Guarnizione NBR 90 SH. 24x16x2,7  6-1 Gasket NBR 90 SH. 24x16x2,7  Dichtung NBR 90 SH. 24x16x2,7  ZZ 92689 0                                                                                                                                                                                                                                                                                                                                                                                                                                                                                                                                                                                                                                                                                                                                                                                                                                                                                                                                                                                                                                                                                                                                                                                                                                                                                                                                                                                                                                                                                                                                                                                                                                                                                                                                                   | 5-2 | Mousseur cartridge M.22x1 Cascade<br>Kart. 1/Perlator M.22x1 Cascade      | ZZ 93339 0                       |  |
| 6 Excentric connection with escutcheon "AC" S - Anschluss n.Rosette "AC" Excentrique + rosace "AC" Guarnizione NBR 90 SH, 24x16x2,7 6-1 Gastet NBR 90 SH, 24x16x2,7 ZZ 92689 0 Dichtung NBR 90 SH, 24x16x2,7                                                                                                                                                                                                                                                                                                                                                                                                                                                                                                                                                                                                                                                                                                                                                                                                                                                                                                                                                                                                                                                                                                                                                                                                                                                                                                                                                                                                                                                                                                                                                                                                                                                                                                                                                                                                                                                                                                                   | 5-3 | Nut 3/4" Ø19,5<br>Mutter 3/4" Ø19,5                                       | ZZ 92615 0                       |  |
| 6-1 Gasket NBR 90 SH. 24x16x2,7<br>Dichtung NBR 90 SH. 24x16x2,7                                                                                                                                                                                                                                                                                                                                                                                                                                                                                                                                                                                                                                                                                                                                                                                                                                                                                                                                                                                                                                                                                                                                                                                                                                                                                                                                                                                                                                                                                                                                                                                                                                                                                                                                                                                                                                                                                                                                                                                                                                                               | 6   | Excentric connection with escutcheon "AC"<br>S - Anschluss m.Rosette "AC" | ZZ 92826 0                       |  |
|                                                                                                                                                                                                                                                                                                                                                                                                                                                                                                                                                                                                                                                                                                                                                                                                                                                                                                                                                                                                                                                                                                                                                                                                                                                                                                                                                                                                                                                                                                                                                                                                                                                                                                                                                                                                                                                                                                                                                                                                                                                                                                                                | 6-1 | Gasket NBR 90 SH. 24x16x2,7<br>Dichtung NBR 90 SH. 24x16x2,7              | ZZ 92689 0                       |  |