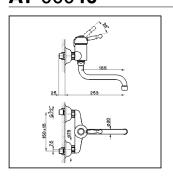

## **Exposed single lever sink mixer KITCHEN\_AY000400**

MODEL AY000400

Exposed single lever sink mixer, swivel spout

## **AY** 00040

- Monocomando lavello
- Single lever sink mixerEinhand-Spültischbatterie
- Mitigeur évier mural

| bar | PORTATA BOCCA DI EROGAZIONE * SPOUT FLOW RATE DURCHFLUSS WANNENEINLAUF DÉBIT BEC DÉVERSEUR Vmin. |  |  |  |
|-----|--------------------------------------------------------------------------------------------------|--|--|--|
| 0.5 | 6                                                                                                |  |  |  |
| 1   | 8                                                                                                |  |  |  |
| 2   | 11.5                                                                                             |  |  |  |
| 3   | 14                                                                                               |  |  |  |
| 4   | 16                                                                                               |  |  |  |
| 5   | 17.5                                                                                             |  |  |  |