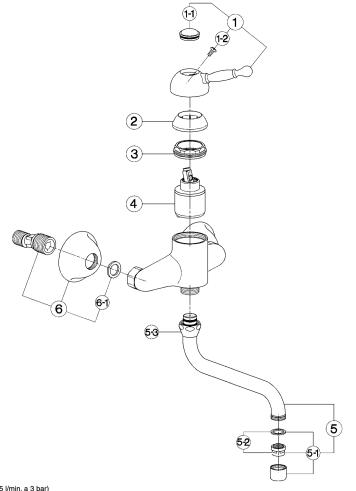

| NR.                                         | DESCRIZIONE<br>DESCRIPTION<br>BESCHREIBUNG<br>DÉSCRIPTION                                                       | N. CODICE<br>CODE NO.<br>WERKSNR.<br>NR. CODE |
|---------------------------------------------|-----------------------------------------------------------------------------------------------------------------|-----------------------------------------------|
| Leva mo<br>Lever "/<br>Hebel "/<br>Levier " | AY"                                                                                                             | ZZ 90370 0                                    |
| 1-1 Cap for Abdecki                         | tta per leva "AY"<br><i>leve</i> r "AY"<br>kappe 1/Hebel "AY"<br><i>te levier "AY"</i>                          | ZZ 93048 0                                    |
| 1-2 Screw I                                 | 18 M.4,5X15                                                                                                     | ZZ 92641 0                                    |
| 2 Escutch<br>Abdeckl                        | rtuccia senza ideogrammi<br>eon cartridge without ideogram<br>kappe ohne Ideogramm<br>cartouche sans ideogramme | ZZ 92718 0                                    |
| 3 Nut for<br>Mutter f                       | bloccaggio cartuccia piccola<br><i>mixing valve-small</i><br>/Kartusche<br><i>our cartouche</i>                 | ZZ 92603 0                                    |
| 4 Mixing<br>Kartusci                        | ia monocomando piccola<br>valve - small size<br>he<br>the mitigeu <b>r</b> s                                    | ZZ 92909 0                                    |

| Canna a S Ø20 interasse 185  5 Swinging spout 185 Ø20 Austaut-Roin-S-185 Ø20 Bec orientable 185 Ø20 Bec orientable 185 Ø20 Aeratore M 22x1 IA Cascade 5-1 Mousseur M.22x1 IA Cascade Ferlator M.22x1 IA Cascade Mousseur M.22x1 IA Cascade Cartucta per aeratore M. 22x1 Cascade Cartucta per aeratore M. 22x1 Cascade Cartucta ravintige M.22x1 Cascade Calotta 3/4" es.29 Ø19.5 5-3 Mutte 3/4" Ø19.5 Ecceptic con resone "AC" Excentific con resone "AC" Excentific con resone "AC" Excentifique + rosace "AC" Excentifique + rosace "AC" Garatel M.98 Ø SH. 24x16x2,7 Lini M.89 Ø SH. 2 | NR. | DESCRIPTION<br>BESCHREIBUNG<br>DÉSCRIPTION                             | CODE NO.<br>WERKSNR.<br>NR. CODE |
|--------------------------------------------------------------------------------------------------------------------------------------------------------------------------------------------------------------------------------------------------------------------------------------------------------------------------------------------------------------------------------------------------------------------------------------------------------------------------------------------------------------------------------------------------------------------------------------------------------------------------------------------------------------------------------------------------------------------------------------------------------------------------------------------------------------------------------------------------------------------------------------------------------------------------------------------------------------------------------------------------------------------------------------------------------------------------------------------------------------------------------------------------------------------------------------------------------------------------------------------------------------------------------------------------------------------------------------------------------------------------------------------------------------------------------------------------------------------------------------------------------------------------------------------------------------------------------------------------------------------------------------------------------------------------------------------------------------------------------------------------------------------------------------------------------------------------------------------------------------------------------------------------------------------------------------------------------------------------------------------------------------------------------------------------------------------------------------------------------------------------------|-----|------------------------------------------------------------------------|----------------------------------|
| 5-1 Mousseur M. 22x1 IA Cascade Perlator M. 22x1 IA Cascade Perlator M. 22x1 IA Cascade Cartuccia per aeratore M. 22x1 Cascade Mousseur M. 22x1 Cascade Cartuccia per aeratore M. 22x1 Cascade Cartuccia per aeratorige M. 22x1 Cascade Calotta 34x1 619.5 Zascade Calot | 5   | Swinging spout 185 Ø20<br>Auslauf-Rohr-S-185 Ø20                       | ZZ 93397 0                       |
| 5-2 Mousseur cartridge M.22r1 Cascade                                                                                                                                                                                                                                                                                                                                                                                                                                                                                                                                                                                                                                                                                                                                                                                                                                                                                                                                                                                                                                                                                                                                                                                                                                                                                                                                                                                                                                                                                                                                                                                                                                                                                                                                                                                                                                                                                                                                                                                                                                                                                          | 5-1 | Mousseur M.22x1 IA Cascade<br>Perlator M.22x1 IA Cascade               | ZZ 93345 0                       |
| 5-3 Mutter 3/4" 019.5 ZZ 92615 0 Mutter 3/4" 019.5 Ecros  | 5-2 | Mousseur cartridge M.22x1 Cascade<br>Kart. 1/Perlator M.22x1 Cascade   | ZZ 93339 0                       |
| 6 Excentific connection with escutcheon "AC" S. Anschluss m.Rosetle "AC" Excentified e - Posace "AC" Guarnizione NBR 90 SH. 24x16x2,7 6-1 Gaster NBR 90 SH. 24x16x2,7 7 Dichtung NBR 90 SH. 24x16x2,7 7 ZZ 92689 0                                                                                                                                                                                                                                                                                                                                                                                                                                                                                                                                                                                                                                                                                                                                                                                                                                                                                                                                                                                                                                                                                                                                                                                                                                                                                                                                                                                                                                                                                                                                                                                                                                                                                                                                                                                                                                                                                                             | 5-3 | Nut 3/4" Ø19,5<br>Mutter 3/4" Ø19,5                                    | ZZ 92615 0                       |
| 6-1 Gasket NBR 90 SH. 24x16x2,7<br>Dichtung NBR 90 SH. 24x16x2,7<br>ZZ 92689 0                                                                                                                                                                                                                                                                                                                                                                                                                                                                                                                                                                                                                                                                                                                                                                                                                                                                                                                                                                                                                                                                                                                                                                                                                                                                                                                                                                                                                                                                                                                                                                                                                                                                                                                                                                                                                                                                                                                                                                                                                                                 | 6   | Excentric connection with escutcheon "AC" S - Anschluss m.Rosette "AC" | ZZ 92826 0                       |
|                                                                                                                                                                                                                                                                                                                                                                                                                                                                                                                                                                                                                                                                                                                                                                                                                                                                                                                                                                                                                                                                                                                                                                                                                                                                                                                                                                                                                                                                                                                                                                                                                                                                                                                                                                                                                                                                                                                                                                                                                                                                                                                                | 6-1 | Gasket NBR 90 SH. 24x16x2,7                                            | ZZ 92689 0                       |

| rou 3/4" Ø19,5                                                                                                               |            |
|------------------------------------------------------------------------------------------------------------------------------|------------|
| centrico con rosone "AC"<br>centric connection with escutcheon "AC"<br>· Anschluss m.Rosette "AC"<br>centrique + rosace "AC" | ZZ 92826 0 |
| arnizione NBR 90 SH. 24x16x2,7<br>sket NBR 90 SH. 24x16x2,7<br>chtung NBR 90 SH. 24x16x2,7<br>int NBR 90 SH. 24x16x2,7       | ZZ 92689 0 |
|                                                                                                                              |            |