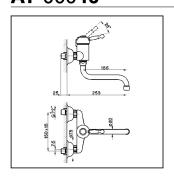

## **AY** 00040

- Monocomando lavello
- Single lever sink mixerEinhand-Spültischbatterie
- Mitigeur évier mural

| bar | PORTATA BOCCA DI EROGAZIONE * SPOUT FLOW RATE DURCHFLUSS WANNENEINLAUF DÉBIT BEC DÉVERSEUR Vmin. |
|-----|--------------------------------------------------------------------------------------------------|
| 0.5 | 6                                                                                                |
| 1   | 8                                                                                                |
| 2   | 11.5                                                                                             |
| 3   | 14                                                                                               |
| 4   | 16                                                                                               |
| 5   | 17.5                                                                                             |

\* con resistenza silenziosa della classe di portata A (15 l/min. a 3 bar) with hydraulic resistance of flow rate class A (15 l/min. at 3 bar) mit geräuscharmen Widerstand der Durchflussklasse A (15 l/min. bei 3 bar) avec aérateur classe A (15 l/min. à 3 bar)