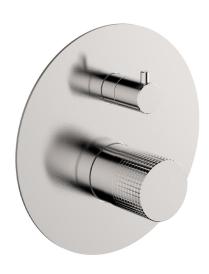

## Exposed part for concealed S.L.bath-shower valve NUANCE X32\_X1002300

MODEL X1002300

Exposed part for concealed S.L.bath-shower valve,2-Way rotating diverter,without concealed part,for items Easy-Box ZA000230,Inox AISI 316L

## Exposed part for concealed S.L.bath-shower valve NUANCE X32\_X1002300

X1002300

https://en.cisal.it/exposed-part-for-concealed-s-l-bath-shower-valve-nuance-x32x1002300