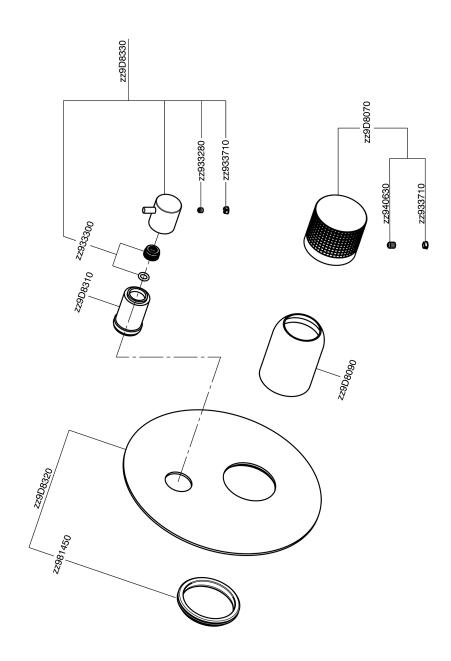

## Exposed part for concealed S.L.bath-shower valve NUANCE X32\_X1002300

MODEL X1002300

Exposed part for concealed S.L.bath-shower valve,2-Way rotating diverter,without concealed part,for items Easy-Box ZA000230,Inox AISI 316L

## **CHARACTERISTICS**

Installation Concealed Required concealed parts ZA000230