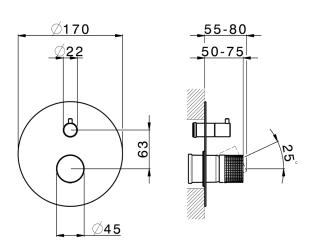

## **CHARACTERISTICS**

Installation Concealed Required concealed parts ZA000230