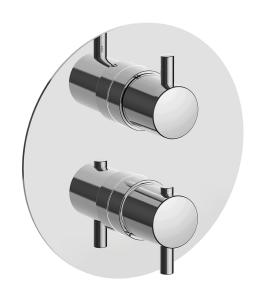

# **Exposed part for Thermostatic One Box Valve LESS MINIMAL\_LM0BT030**

### MODEL LM0BT030

Exposed part for Thermostatic One Box Valve,wth 1-2-3 outlet deviastop,Minimum depth of installation: 67 mm,without concealed part,for items ZA00B030-ZA00B031

#### **DeviaStop**

The Cisal Devia Stop technology allows to adjust the water flow and to direct it to the selected output point (overhead soaker, hand shower, etc).

#### **Thermostatic**

The Cisal thermostatic is your personal water manager, helping you to handle, control and save water and energy.