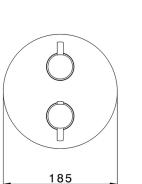

### MODEL LM0BT030

Exposed part for Thermostatic One Box Valve,wth 1-2-3 outlet deviastop,Minimum depth of installation: 67 mm,without concealed part,for items ZA00B030-ZA00B031