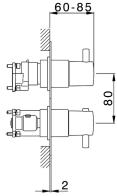

## One Box Universal Concealed Part ONE BOX\_ZA00B031

MODEL ZA00B031

One Box Universal Concealed Part, for 1,2 or 3 outlet thermostatic or single lever, without trim kit, with noise reducers, with sealing gasket

## One Box Universal Concealed Part ONE BOX\_ZA00B030

MODEL ZA00B030

One Box Universal Concealed Part, for 1,2 or 3 outlet thermostatic or single lever, without trim kit, without noise reducers, with sealing gasket