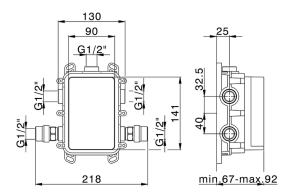

### MODEL LM0BT030

Exposed part for Thermostatic One Box Valve,wth 1-2-3 outlet deviastop,Minimum depth of installation: 67 mm,without concealed part,for items ZA00B030-ZA00B031

#### **CHARACTERISTICS**

Cartridge Spare Parts

24.04A.PP

8x20 Plus P Thermostatic Valve

Installation

Concealed

Required concealed parts ZA00B031

ZA00B030