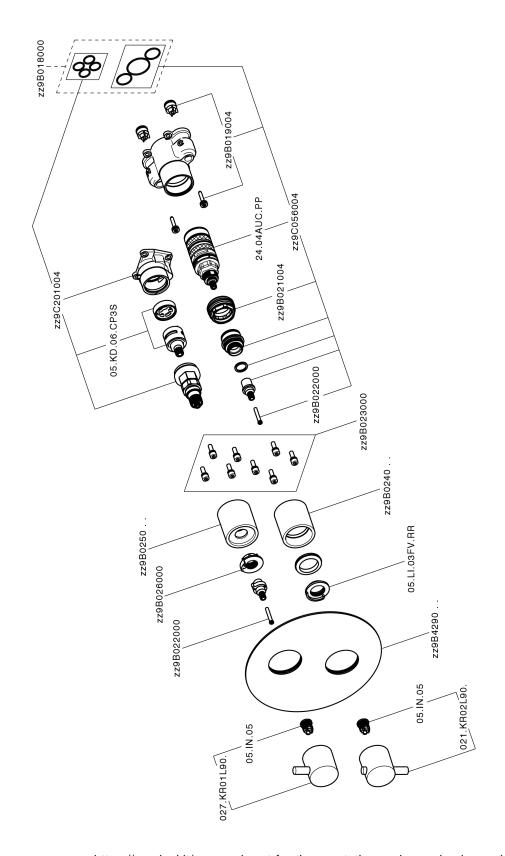

#### **CHARACTERISTICS**

Cartridge Spare Parts

24.04A.PP

8x20 Plus P Thermostatic Valve

Installation

Concealed

Required concealed parts ZA00B031

ZA00B030

## One Box Universal Concealed Part ONE BOX\_ZA00B031

MODEL ZA00B031

One Box Universal Concealed Part, for 1,2 or 3 outlet thermostatic or single lever, without trim kit, with noise reducers, with sealing gasket

## One Box Universal Concealed Part ONE BOX\_ZA00B030

MODEL ZA00B030

One Box Universal Concealed Part, for 1,2 or 3 outlet thermostatic or single lever, without trim kit, without noise reducers, with sealing gasket