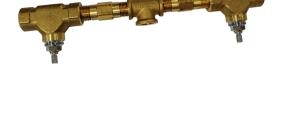

## Concealed washbasin mixer CONCEALED\_ZA033510

MODEL **ZA033510** 

Concealed washbasin mixer, with two right headvalves

## **AVAILABLE FINISHINGS**

**04** 04 Without finishing

#### **CHARACTERISTICS**

Concealed 1

2024-09-19