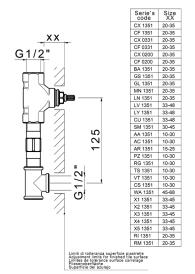

## Concealed washbasin mixer CONCEALED\_ZA033510

MODEL **ZA033510** 

Concealed washbasin mixer, with two right headvalves

## **AVAILABLE FINISHINGS**

**04** 04 Without finishing

#### **CHARACTERISTICS**

Concealed 1

2024-09-19