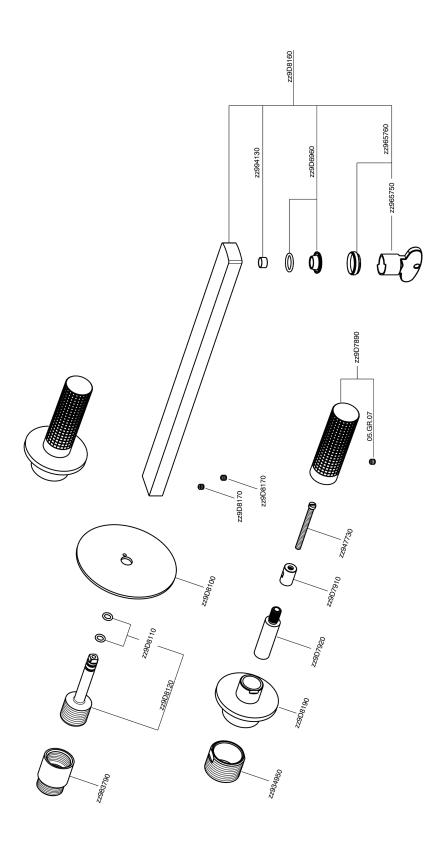

# **Exposed part for concealed washbasin mixer NUANCE X32\_X2013511**

Exposed part for concealed washbasin mixer, without concealed part, for item ZA033510, Inox AISI 316L

## **CHARACTERISTICS**

Installation Concealed Required concealed parts ZA033510

## Exposed part for concealed washbasin mixer NUANCE X32\_X2013511

X2013511

https://en.cisal.it/exposed-part-for-concealed-washbasin-mixer-nuance-x32x2013511