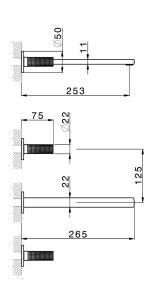

# **Exposed part for concealed washbasin mixer NUANCE X32\_X2013511**

Exposed part for concealed washbasin mixer, without concealed part, for item ZA033510, Inox AISI 316L

## Exposed part for concealed washbasin mixer NUANCE X32\_X2013511

X2013511

https://en.cisal.it/exposed-part-for-concealed-washbasin-mixer-nuance-x32x2013511