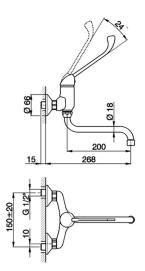

## **Exposed single lever sink mixer CLINIC\_CL000401**

**MODEL** CL000401

Exposed single lever sink mixer, swivel spout

**AVAILABLE FINISHINGS** 

21 21 Chrome

**CHARACTERISTICS** 

Cartridge Spare Parts

ZZ94034000

## **Exposed single lever sink mixer CLINIC\_CL000401**

CL000401

https://en.cisal.it/exposed-single-lever-sink-mixer-cliniccl000401