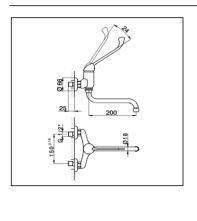

## **CL** 00040

| NR  | DESCRIZIONE DESCRIPTION BESCREIBUNG DESCRIPTION                                                                                           | N.CODICE<br>CODE NO.<br>WERSKNR.<br>NR.CODE | NR. | DESCRIZIONE<br>DESCRIPTION<br>BESCREIBUNG<br>DESCRIPTION                                                                       | N.CODICE<br>CODE NO.<br>WERSKNR.<br>NR.CODE | NR. | DESCRIZIONE<br>DESCRIPTION<br>BESCREIBUNG<br>DESCRIPTION | N.CODICE<br>CODE NO.<br>WERSKNR.<br>NR.CODE |
|-----|-------------------------------------------------------------------------------------------------------------------------------------------|---------------------------------------------|-----|--------------------------------------------------------------------------------------------------------------------------------|---------------------------------------------|-----|----------------------------------------------------------|---------------------------------------------|
| 1   | Leva monocomando "CL" Lever "CL" Hebel "CL" Levier "CL"                                                                                   | ZA005020                                    | 5   | Eccentrico con rosone Excentric connection with escutcheon S - Anschluss m.Rosette Excentrique + rosace                        | ZZ927300                                    |     |                                                          |                                             |
| 1-1 | Grano punta coppa inox M.5x6<br>Screw-stainless steel M.5x6<br>Madenschraube M.5x6<br>Vis speciale inox M.5x6                             | ZZ940630                                    | 5-1 | Guarnizione NBR 90 SH. 24x16x2,7<br>Gasket NBR 90 SH. 24x16x2,7<br>Dichtung NBR 90 SH. 24x16x2,7<br>Joint NBR 90 SH. 24x16x2,7 | ZZ926890                                    |     |                                                          |                                             |
| 1-2 | Placchetta per leva<br>Cap for lever<br>Abdeckkappe f/Hebel<br>Plaquette levier                                                           | ZZ927100                                    | 6   | Canna a S Ø18 interasse 200<br>Swinging spout 200 Ø18<br>Auslauf-Rohr-S-200 Ø18<br>Bec orientable 200 Ø18                      | ZZ928220                                    |     |                                                          |                                             |
| 2   | Copricartuccia senza ideogrammi<br>Escutcheon catridge without ideogram<br>Abdeckkappe ohne Ideogramm<br>Couvre-cartouche sans ideogramme | ZZ940650                                    | 6-1 | Aeratore M.22x1 IA<br>Mousseur M.22x1 IA<br>Perlator M.22x1 IA<br>Mousseur M.22x1 IA                                           | ZZ928350                                    |     |                                                          |                                             |
| 3   | Calotta bloccaggio cartuccia Nut for mixing valve Mutter f/kartusche Ecrou pour cartouche                                                 | ZZ940660                                    | 6-2 | Cartuccia per aeratore M. 22x1<br>Mousseur cartridge M.22x1<br>Kart.f/Perlator M.22x1<br>Cartouche x mousseur M.22x1           | ZZ927080                                    |     |                                                          |                                             |
| 4   | Cartuccia monocomando<br>Mixing valve<br>Kartusche<br>Cartouche mitigeurs                                                                 | ZZ940340                                    | 6-3 | Calotta 3/4" es.29 Ø19,5<br>Nut 3/4" Ø19,5<br>Mutter 3/4" Ø19,5<br>Ecrou 3/4" Ø19,5                                            | ZZ926150                                    |     |                                                          |                                             |