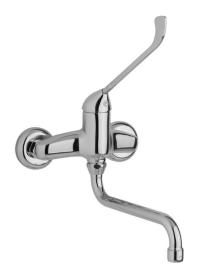

## **Exposed single lever sink mixer CLINIC\_CL000401**

**MODEL** CL000401

Exposed single lever sink mixer, swivel spout

**AVAILABLE FINISHINGS** 

21 21 Chrome

**CHARACTERISTICS** 

Cartridge Spare Parts

ZZ94034000

## **Exposed single lever sink mixer CLINIC\_CL000401**