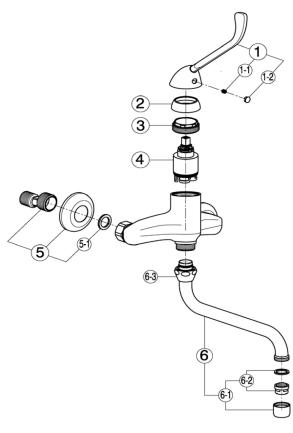

## **CL** 00040

| NR  | DESCRIZIONE DESCRIPTION BESCREIBUNG DESCRIPTION                                                                                           | N.CODICE<br>CODE NO.<br>WERSKNR.<br>NR.CODE | NR. | DESCRIZIONE<br>DESCRIPTION<br>BESCREIBUNG<br>DESCRIPTION                                                                       | N.CODICE<br>CODE NO.<br>WERSKNR.<br>NR.CODE | NR. | DESCRIZIONE<br>DESCRIPTION<br>BESCREIBUNG<br>DESCRIPTION | N.CODICE<br>CODE NO.<br>WERSKNR.<br>NR.CODE |
|-----|-------------------------------------------------------------------------------------------------------------------------------------------|---------------------------------------------|-----|--------------------------------------------------------------------------------------------------------------------------------|---------------------------------------------|-----|----------------------------------------------------------|---------------------------------------------|
| 1   | Leva monocomando "CL" Lever "CL" Hebel "CL" Levier "CL"                                                                                   | ZA005020                                    | 5   | Eccentrico con rosone Excentric connection with escutcheon S - Anschluss m.Rosette Excentrique + rosace                        | ZZ927300                                    |     |                                                          |                                             |
| 1-1 | Grano punta coppa inox M.5x6<br>Screw-stainless steel M.5x6<br>Madenschraube M.5x6<br>Vis speciale inox M.5x6                             | ZZ940630                                    | 5-1 | Guarnizione NBR 90 SH. 24x16x2,7<br>Gasket NBR 90 SH. 24x16x2,7<br>Dichtung NBR 90 SH. 24x16x2,7<br>Joint NBR 90 SH. 24x16x2,7 | ZZ926890                                    |     |                                                          |                                             |
| 1-2 | Placchetta per leva<br>Cap for lever<br>Abdeckkappe f/Hebel<br>Plaquette levier                                                           | ZZ927100                                    | 6   | Canna a S Ø18 interasse 200<br>Swinging spout 200 Ø18<br>Auslauf-Rohr-S-200 Ø18<br>Bec orientable 200 Ø18                      | ZZ928220                                    |     |                                                          |                                             |
| 2   | Copricartuccia senza ideogrammi<br>Escutcheon catridge without ideogram<br>Abdeckkappe ohne Ideogramm<br>Couvre-cartouche sans ideogramme | ZZ940650                                    | 6-1 | Aeratore M.22x1 IA<br>Mousseur M.22x1 IA<br>Perlator M.22x1 IA<br>Mousseur M.22x1 IA                                           | ZZ928350                                    |     |                                                          |                                             |
| 3   | Calotta bloccaggio cartuccia Nut for mixing valve Mutter f/kartusche Ecrou pour cartouche                                                 | ZZ940660                                    | 6-2 | Cartuccia per aeratore M. 22x1<br>Mousseur cartridge M.22x1<br>Kart.f/Perlator M.22x1<br>Cartouche x mousseur M.22x1           | ZZ927080                                    |     |                                                          |                                             |
| 4   | Cartuccia monocomando<br>Mixing valve<br>Kartusche<br>Cartouche mitigeurs                                                                 | ZZ940340                                    | 6-3 | Calotta 3/4" es.29 Ø19,5<br>Nut 3/4" Ø19,5<br>Mutter 3/4" Ø19,5<br>Ecrou 3/4" Ø19,5                                            | ZZ926150                                    |     |                                                          |                                             |