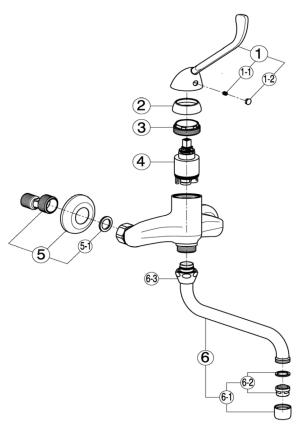

## **CL** 00040

| NR. | DESCRIZIONE<br>DESCRIPTION<br>BESCREIBUNG<br>DESCRIPTION                                                                                  | N.CODICE<br>CODE NO.<br>WERSKNR.<br>NR.CODE | NR. | DESCRIZIONE<br>DESCRIPTION<br>BESCREIBUNG<br>DESCRIPTION                                                                       | N.CODICE<br>CODE NO.<br>WERSKNR.<br>NR.CODE | NR. | DESCRIZIONE<br>DESCRIPTION<br>BESCREIBUNG<br>DESCRIPTION | N.CODICE<br>CODE NO.<br>WERSKNR.<br>NR.CODE |
|-----|-------------------------------------------------------------------------------------------------------------------------------------------|---------------------------------------------|-----|--------------------------------------------------------------------------------------------------------------------------------|---------------------------------------------|-----|----------------------------------------------------------|---------------------------------------------|
| 1   | Leva monocomando "CL" Lever "CL" Hebel "CL" Levier "CL"                                                                                   | ZA005020                                    | 5   | Eccentrico con rosone Excentric connection with escutcheon S - Anschluss m.Rosette Excentrique + rosace                        | ZZ927300                                    |     |                                                          |                                             |
| 1-1 | Grano punta coppa inox M.5x6<br>Screw-stainless steel M.5x6<br>Madenschraube M.5x6<br>Vis speciale inox M.5x6                             | ZZ940630                                    | 5-1 | Guarnizione NBR 90 SH. 24x16x2,7<br>Gasket NBR 90 SH. 24x16x2,7<br>Dichtung NBR 90 SH. 24x16x2,7<br>Joint NBR 90 SH. 24x16x2,7 | ZZ926890                                    |     |                                                          |                                             |
| 1-2 | Placchetta per leva<br>Cap for lever<br>Abdeckkappe f/Hebel<br>Plaquette levier                                                           | ZZ927100                                    | 6   | Canna a S Ø18 interasse 200<br>Swinging spout 200 Ø18<br>Auslauf-Rohr-S-200 Ø18<br>Bec orientable 200 Ø18                      | ZZ928220                                    |     |                                                          |                                             |
| 2   | Copricartuccia senza ideogrammi<br>Escutcheon catridge without ideogram<br>Abdeckkappe ohne Ideogramm<br>Couvre-cartouche sans ideogramme | ZZ940650                                    | 6-1 | Aeratore M.22x1 IA<br>Mousseur M.22x1 IA<br>Perlator M.22x1 IA<br>Mousseur M.22x1 IA                                           | ZZ928350                                    |     |                                                          |                                             |
| 3   | Calotta bloccaggio cartuccia Nut for mixing valve Mutter f/kartusche Ecrou pour cartouche                                                 | ZZ940660                                    | 6-2 | Cartuccia per aeratore M. 22x1<br>Mousseur cartridge M.22x1<br>Kart.f/Perlator M.22x1<br>Cartouche x mousseur M.22x1           | ZZ927080                                    |     |                                                          |                                             |
| 4   | Cartuccia monocomando<br>Mixing valve<br>Kartusche<br>Cartouche mitigeurs                                                                 | ZZ940340                                    | 6-3 | Calotta 3/4" es.29 Ø19,5<br>Nut 3/4" Ø19,5<br>Mutter 3/4" Ø19,5<br>Ecrou 3/4" Ø19,5                                            | ZZ926150                                    |     |                                                          |                                             |