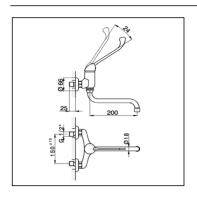

## **Exposed single lever sink mixer CLINIC\_CL000401**

## **CL** 00040

| NR. | DESCRIZIONE<br>DESCRIPTION<br>BESCREIBUNG<br>DESCRIPTION                                                                                  | N.CODICE<br>CODE NO.<br>WERSKNR.<br>NR.CODE | NR. | DESCRIZIONE<br>DESCRIPTION<br>BESCREIBUNG<br>DESCRIPTION                                                                       | N.CODICE<br>CODE NO.<br>WERSKNR.<br>NR.CODE | NR. | DESCRIZIONE<br>DESCRIPTION<br>BESCREIBUNG<br>DESCRIPTION | N.CODICE<br>CODE NO.<br>WERSKNR.<br>NR.CODE |
|-----|-------------------------------------------------------------------------------------------------------------------------------------------|---------------------------------------------|-----|--------------------------------------------------------------------------------------------------------------------------------|---------------------------------------------|-----|----------------------------------------------------------|---------------------------------------------|
| 1   | Leva monocomando "CL" Lever "CL" Hebel "CL" Levier "CL"                                                                                   | ZA005020                                    | 5   | Eccentrico con rosone Excentric connection with escutcheon S - Anschluss m.Rosette Excentrique + rosace                        | ZZ927300                                    |     |                                                          |                                             |
| 1-1 | Grano punta coppa inox M.5x6<br>Screw-stainless steel M.5x6<br>Madenschraube M.5x6<br>Vis speciale inox M.5x6                             | ZZ940630                                    | 5-1 | Guarnizione NBR 90 SH. 24x16x2,7<br>Gasket NBR 90 SH. 24x16x2,7<br>Dichtung NBR 90 SH. 24x16x2,7<br>Joint NBR 90 SH. 24x16x2,7 | ZZ926890                                    |     |                                                          |                                             |
| 1-2 | Placchetta per leva<br>Cap for lever<br>Abdeckkappe f/Hebel<br>Plaquette levier                                                           | ZZ927100                                    | 6   | Canna a S Ø18 interasse 200<br>Swinging spout 200 Ø18<br>Auslauf-Rohr-S-200 Ø18<br>Bec orientable 200 Ø18                      | ZZ928220                                    |     |                                                          |                                             |
| 2   | Copricartuccia senza ideogrammi<br>Escutcheon catridge without ideogram<br>Abdeckkappe ohne Ideogramm<br>Couvre-cartouche sans ideogramme | ZZ940650                                    | 6-1 | Aeratore M.22x1 IA<br>Mousseur M.22x1 IA<br>Perlator M.22x1 IA<br>Mousseur M.22x1 IA                                           | ZZ928350                                    |     |                                                          |                                             |
| 3   | Calotta bloccaggio cartuccia Nut for mixing valve Mutter f/kartusche Ecrou pour cartouche                                                 | ZZ940660                                    | 6-2 | Cartuccia per aeratore M. 22x1<br>Mousseur cartridge M.22x1<br>Kart.f/Perlator M.22x1<br>Cartouche x mousseur M.22x1           | ZZ927080                                    |     |                                                          |                                             |
| 4   | Cartuccia monocomando<br>Mixing valve<br>Kartusche<br>Cartouche mitigeurs                                                                 | ZZ940340                                    | 6-3 | Calotta 3/4" es.29 Ø19,5<br>Nut 3/4" Ø19,5<br>Mutter 3/4" Ø19,5<br>Ecrou 3/4" Ø19,5                                            | ZZ926150                                    |     |                                                          |                                             |

CL000401

https://en.cisal.it/exposed-single-lever-sink-mixer-cliniccl000401