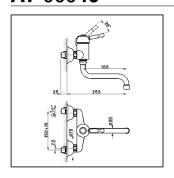

## **AY** 00040

- Monocomando lavello
- Single lever sink mixer
   Einhand-Spültischbatterie
   Mitigeur évier mural

| bar | PORTATA BOCCA DI EROGAZIONE * SPOUT FLOW RATE DURCHFLUSS WANNENEINLAUF DÉBIT BEC DÉVERSEUR Vmin. |
|-----|--------------------------------------------------------------------------------------------------|
| 0.5 | 6                                                                                                |
| 1   | 8                                                                                                |
| 2   | 11.5                                                                                             |
| 3   | 14                                                                                               |
| 4   | 16                                                                                               |
| 5   | 17.5                                                                                             |

| Canna a S Ø20 interasse 185 5 Swinging sport 185 Ø20 Austait-Roi-S-185 Ø20 Bec orientable 185 Ø20 Bec orientable 185 Ø20 Aeratore M. 22x1 IA Cascade 5-1 Mousseur M.22x1 IA Cascade Petalton M. 22x1 IA Cascade Anousseur M.22x1 IA Cascade Carluccia per aeratore M. 22x1 Cascade Carluccia per aeratore M. 22x1 Cascade Carluccia per aeratore M. 22x1 Cascade Carloucha x mousseur M.22x1 Cascade Carloucha confesion with Security of  | NR. | DESCRIPTION BESCHREIBUNG DÉSCRIPTION                                      | CODE NO.<br>WERKSNR.<br>NR. CODE |
|--------------------------------------------------------------------------------------------------------------------------------------------------------------------------------------------------------------------------------------------------------------------------------------------------------------------------------------------------------------------------------------------------------------------------------------------------------------------------------------------------------------------------------------------------------------------------------------------------------------------------------------------------------------------------------------------------------------------------------------------------------------------------------------------------------------------------------------------------------------------------------------------------------------------------------------------------------------------------------------------------------------------------------------------------------------------------------------------------------------------------------------------------------------------------------------------------------------------------------------------------------------------------------------------------------------------------------------------------------------------------------------------------------------------------------------------------------------------------------------------------------------------------------------------------------------------------------------------------------------------------------------------------------------------------------------------------------------------------------------------------------------------------------------------------------------------------------------------------------------------------------------------------------------------------------------------------------------------------------------------------------------------------------------------------------------------------------------------------------------------------------|-----|---------------------------------------------------------------------------|----------------------------------|
| 5-1 Mousseur M. 22x1 i A Cascade Perlator M. 22x1 i A Cascade Mousseur M. 22x1 i A Cascade Carluccia per aeratore M. 22x1 Cascade 5-2 Mousseur M. 22x1 Cascade Carluccia per aeratore M. 22x1 Cascade Carlota 3x4 ex 29 019.5 5-3 Mutter 3x7 019.5 5-3 Mutter 3x7 019.5 Ecentrico con resone "AC" Exentifico con resone "AC" S. Anschluss m. Rosette "AC" Guarnizione NBR 90 SH. 24x16x2,7 6-1 Gastat NBR 90 SH. 24x16x2,7 C1-1 Dichtung NBR 90 SH. 24x16x2,7 C3-1 Clichtung NBR 90 SH. 24x16x2,7 C1-1 Clichtung N | 5   | Swinging spout 185 Ø20<br>Auslauf-Rohr-S-185 Ø20                          | ZZ 93397 0                       |
| 5-2 Mousseur cartridge M 22x1 Cascade Kast. 1Perlaten M 22x1 Cascade Cartouche x mousseur M 22x1 Cascade Calotta 3/4" ss.2 919.5 5-3 Mut 3/4" 191.5 5-2 Mut 3/4" 191.5 5-2 Ecrou 3/4" 191.5 Eccon 3/4" 191.5 Eccon 1/4" 191.5 Eccon 1/4" 191.5 Eccon 1/4" 191.5 Exembrique - rossae "AC" Exembrique - rossae "AC" Guenzione MBR 9 USH. 2/4x16x2,7 Glaten 1/4" 187.9 91.5 Glaten | 5-1 | Mousseur M.22x1 IA Cascade<br>Perlator M.22x1 IA Cascade                  | ZZ 93345 0                       |
| 5-3 Mutt 3/4* 019.5 ZZ 92615 0  Mutt 3/4* 019.5 ZZ 92615 0  Eccentrico con resone "AC" 6 Exentrico connection with escutcheon "AC" 5 - Anschluss m.Rosette "AC" C Exentrico e- Posee "AC" Guarnizione NBR 90 SH. 24x16x2,7 G1 Gastel NBR 90 SH. 24x16x2,7 C1 Dichtung NBR 90 SH. 24x16x2,7 ZZ 92689 0                                                                                                                                                                                                                                                                                                                                                                                                                                                                                                                                                                                                                                                                                                                                                                                                                                                                                                                                                                                                                                                                                                                                                                                                                                                                                                                                                                                                                                                                                                                                                                                                                                                                                                                                                                                                                          | 5-2 | Mousseur cartridge M.22x1 Cascade<br>Kart. 1/Perlator M.22x1 Cascade      | ZZ 93339 0                       |
| 6 Excentric connection with escutcheon "AC" ZZ 92826 0 S - Anschluss m.Roselte "AC" Excentrique - rosace" AC" Guernizione NBR 90 SH. 24x16x2,7 6-1 Gastel NBR 90 SH. 24x16x2,7 ZZ 92689 0 Dichtung NBR 90 SH. 24x16x2,7 ZZ 92689 0                                                                                                                                                                                                                                                                                                                                                                                                                                                                                                                                                                                                                                                                                                                                                                                                                                                                                                                                                                                                                                                                                                                                                                                                                                                                                                                                                                                                                                                                                                                                                                                                                                                                                                                                                                                                                                                                                             | 5-3 | Nut 3/4" Ø19,5<br>Mutter 3/4" Ø19,5                                       | ZZ 92615 0                       |
| 6-1 Gasket NBR 90 SH. 24x16x2,7<br>Dichtung NBR 90 SH. 24x16x2,7                                                                                                                                                                                                                                                                                                                                                                                                                                                                                                                                                                                                                                                                                                                                                                                                                                                                                                                                                                                                                                                                                                                                                                                                                                                                                                                                                                                                                                                                                                                                                                                                                                                                                                                                                                                                                                                                                                                                                                                                                                                               | 6   | Excentric connection with escutcheon "AC"<br>S - Anschluss m.Rosette "AC" | ZZ 92826 0                       |
|                                                                                                                                                                                                                                                                                                                                                                                                                                                                                                                                                                                                                                                                                                                                                                                                                                                                                                                                                                                                                                                                                                                                                                                                                                                                                                                                                                                                                                                                                                                                                                                                                                                                                                                                                                                                                                                                                                                                                                                                                                                                                                                                | 6-1 | Gasket NBR 90 SH. 24x16x2,7<br>Dichtung NBR 90 SH. 24x16x2,7              | ZZ 92689 0                       |