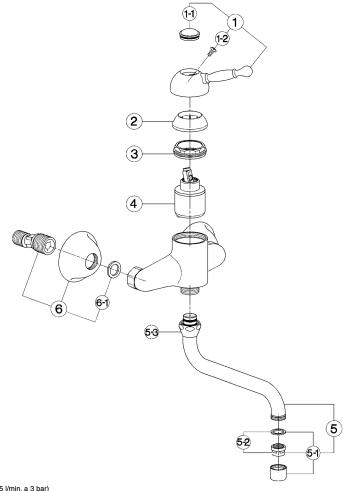

| DESCRIPTI                                                                                                                                 |                                                                                                                                                                                                                                                                                                                                                                                                                                                                                                                                                                                                                                                                                                                                                                                                                                                                                                                                                                                                                                                                                                                                                                                                                                                                                                                                                                                                                                                                                                                                                                                                                                                                                                                                                                                                                                                                                                                                                                                                                                                                                                                                |
|-------------------------------------------------------------------------------------------------------------------------------------------|--------------------------------------------------------------------------------------------------------------------------------------------------------------------------------------------------------------------------------------------------------------------------------------------------------------------------------------------------------------------------------------------------------------------------------------------------------------------------------------------------------------------------------------------------------------------------------------------------------------------------------------------------------------------------------------------------------------------------------------------------------------------------------------------------------------------------------------------------------------------------------------------------------------------------------------------------------------------------------------------------------------------------------------------------------------------------------------------------------------------------------------------------------------------------------------------------------------------------------------------------------------------------------------------------------------------------------------------------------------------------------------------------------------------------------------------------------------------------------------------------------------------------------------------------------------------------------------------------------------------------------------------------------------------------------------------------------------------------------------------------------------------------------------------------------------------------------------------------------------------------------------------------------------------------------------------------------------------------------------------------------------------------------------------------------------------------------------------------------------------------------|
| BESCHREIBI<br>DÉSCRIPTI                                                                                                                   |                                                                                                                                                                                                                                                                                                                                                                                                                                                                                                                                                                                                                                                                                                                                                                                                                                                                                                                                                                                                                                                                                                                                                                                                                                                                                                                                                                                                                                                                                                                                                                                                                                                                                                                                                                                                                                                                                                                                                                                                                                                                                                                                |
| Leva monocomando "AY"<br>Lever "AY"<br>Hebel "AY"<br>Levier "AY"                                                                          | ZZ 90370 0                                                                                                                                                                                                                                                                                                                                                                                                                                                                                                                                                                                                                                                                                                                                                                                                                                                                                                                                                                                                                                                                                                                                                                                                                                                                                                                                                                                                                                                                                                                                                                                                                                                                                                                                                                                                                                                                                                                                                                                                                                                                                                                     |
| Placchetta per leva "AY"  Cap for lever "AY"  Abdeckkappe f/Hebel "AY"  Plaquette levier "AY"                                             | ZZ 93048 0                                                                                                                                                                                                                                                                                                                                                                                                                                                                                                                                                                                                                                                                                                                                                                                                                                                                                                                                                                                                                                                                                                                                                                                                                                                                                                                                                                                                                                                                                                                                                                                                                                                                                                                                                                                                                                                                                                                                                                                                                                                                                                                     |
| Vite M.4,5x15 tb. tc.<br>Screw M.4,5x15<br>Schraube M.4,5x15<br>Vis M.4,5x15                                                              | ZZ 92641 0                                                                                                                                                                                                                                                                                                                                                                                                                                                                                                                                                                                                                                                                                                                                                                                                                                                                                                                                                                                                                                                                                                                                                                                                                                                                                                                                                                                                                                                                                                                                                                                                                                                                                                                                                                                                                                                                                                                                                                                                                                                                                                                     |
| Copricartuccia senza ideogrammi<br>Escutcheon cartridge without ideogra<br>Abdeckkappe ohne Ideogramm<br>Couvre-cartouche sans ideogramme | 22 927 10 0                                                                                                                                                                                                                                                                                                                                                                                                                                                                                                                                                                                                                                                                                                                                                                                                                                                                                                                                                                                                                                                                                                                                                                                                                                                                                                                                                                                                                                                                                                                                                                                                                                                                                                                                                                                                                                                                                                                                                                                                                                                                                                                    |
| Calotta bioccaggio cartuccia piccola<br>Nut for mixing valve-small<br>Mutter t/Kartusche<br>Ecrou pour cartouche                          | ZZ 92603 0                                                                                                                                                                                                                                                                                                                                                                                                                                                                                                                                                                                                                                                                                                                                                                                                                                                                                                                                                                                                                                                                                                                                                                                                                                                                                                                                                                                                                                                                                                                                                                                                                                                                                                                                                                                                                                                                                                                                                                                                                                                                                                                     |
| Cartuccia monocomando piccola<br>Mixing valve - small size<br>Kartusche<br>Cartouche mitigeurs                                            | ZZ 92909 0                                                                                                                                                                                                                                                                                                                                                                                                                                                                                                                                                                                                                                                                                                                                                                                                                                                                                                                                                                                                                                                                                                                                                                                                                                                                                                                                                                                                                                                                                                                                                                                                                                                                                                                                                                                                                                                                                                                                                                                                                                                                                                                     |
|                                                                                                                                           | BESCHEEB DESCRIPT. Leva monocomando "AV" Levar "AV" Hebel "AY" Hebel "AY" Placcheta per leva "AV" Abdecksape t/Hebel "AY" Plaquette levier "AV" Vite N.4.5x15 Screw M.4.5x15 Screw M.4.5x15 Screw M.4.5x15 Copticativacia senza ideogrammi Escutcheon cariridge without ideogr Abdecksape often teleogramm Counter and the company of the counter of the counte |

| Canna a S Ø20 interasse 185 5 Swinging sport 185 Ø20 Austait-Roi-S-185 Ø20 Bec orientable 185 Ø20 Bec orientable 185 Ø20 Aeratore M. 22x1 IA Cascade 5-1 Mousseur M.22x1 IA Cascade Petalton M. 22x1 IA Cascade Anousseur M.22x1 IA Cascade Carluccia per aeratore M. 22x1 Cascade Carluccia per aeratore M. 22x1 Cascade Carluccia per aeratore M. 22x1 Cascade Carloucha x mousseur M.22x1 Cascade Carloucha confesion with Security of  | NR. | DESCRIPTION BESCHREIBUNG DÉSCRIPTION                                      | CODE NO.<br>WERKSNR.<br>NR. CODE |
|--------------------------------------------------------------------------------------------------------------------------------------------------------------------------------------------------------------------------------------------------------------------------------------------------------------------------------------------------------------------------------------------------------------------------------------------------------------------------------------------------------------------------------------------------------------------------------------------------------------------------------------------------------------------------------------------------------------------------------------------------------------------------------------------------------------------------------------------------------------------------------------------------------------------------------------------------------------------------------------------------------------------------------------------------------------------------------------------------------------------------------------------------------------------------------------------------------------------------------------------------------------------------------------------------------------------------------------------------------------------------------------------------------------------------------------------------------------------------------------------------------------------------------------------------------------------------------------------------------------------------------------------------------------------------------------------------------------------------------------------------------------------------------------------------------------------------------------------------------------------------------------------------------------------------------------------------------------------------------------------------------------------------------------------------------------------------------------------------------------------------------|-----|---------------------------------------------------------------------------|----------------------------------|
| 5-1 Mousseur M. 22x1 i A Cascade Perlator M. 22x1 i A Cascade Mousseur M. 22x1 i A Cascade Carluccia per aeratore M. 22x1 Cascade 5-2 Mousseur M. 22x1 Cascade Carluccia per aeratore M. 22x1 Cascade Carlota 3x4 ex 29 019.5 5-3 Mutter 3x7 019.5 5-3 Mutter 3x7 019.5 Ecentrico con resone "AC" Exentifico con resone "AC" S. Anschluss m. Rosette "AC" Guarnizione NBR 90 SH. 24x16x2,7 6-1 Gastat NBR 90 SH. 24x16x2,7 C1-1 Dichtung NBR 90 SH. 24x16x2,7 C3-1 Clichtung NBR 90 SH. 24x16x2,7 C1-1 Clichtung N | 5   | Swinging spout 185 Ø20<br>Auslauf-Rohr-S-185 Ø20                          | ZZ 93397 0                       |
| 5-2 Mousseur cartridge M 22x1 Cascade Kast. 1Perlaten M 22x1 Cascade Cartouche x mousseur M 22x1 Cascade Calotta 3/4" ss.2 919.5 5-3 Mut 3/4" 191.5 5-2 Mut 3/4" 191.5 5-2 Ecrou 3/4" 191.5 Eccon 3/4" 191.5 Eccon 1/4" 191.5 Eccon 1/4" 191.5 Eccon 1/4" 191.5 Exembrique - rossae "AC" Exembrique - rossae "AC" Guenzione MBR 9 USH. 2/4x16x2,7 Glaten 1/4" 187.9 91.5 Glaten | 5-1 | Mousseur M.22x1 IA Cascade<br>Perlator M.22x1 IA Cascade                  | ZZ 93345 0                       |
| 5-3 Mutt 3/4* 019.5 ZZ 92615 0  Mutt 3/4* 019.5 ZZ 92615 0  Eccentrico con resone "AC" 6 Exentrico connection with escutcheon "AC" 5 - Anschluss m.Rosette "AC" C Exentrico e- Posee "AC" Guarnizione NBR 90 SH. 24x16x2,7 G1 Gastel NBR 90 SH. 24x16x2,7 C1 Dichtung NBR 90 SH. 24x16x2,7 ZZ 92689 0                                                                                                                                                                                                                                                                                                                                                                                                                                                                                                                                                                                                                                                                                                                                                                                                                                                                                                                                                                                                                                                                                                                                                                                                                                                                                                                                                                                                                                                                                                                                                                                                                                                                                                                                                                                                                          | 5-2 | Mousseur cartridge M.22x1 Cascade<br>Kart. 1/Perlator M.22x1 Cascade      | ZZ 93339 0                       |
| 6 Excentric connection with escutcheon "AC" ZZ 92826 0 S - Anschluss m.Roselte "AC" Excentrique - rosace" AC" Guernizione NBR 90 SH. 24x16x2,7 6-1 Gastel NBR 90 SH. 24x16x2,7 ZZ 92689 0 Dichtung NBR 90 SH. 24x16x2,7 ZZ 92689 0                                                                                                                                                                                                                                                                                                                                                                                                                                                                                                                                                                                                                                                                                                                                                                                                                                                                                                                                                                                                                                                                                                                                                                                                                                                                                                                                                                                                                                                                                                                                                                                                                                                                                                                                                                                                                                                                                             | 5-3 | Nut 3/4" Ø19,5<br>Mutter 3/4" Ø19,5                                       | ZZ 92615 0                       |
| 6-1 Gasket NBR 90 SH. 24x16x2,7<br>Dichtung NBR 90 SH. 24x16x2,7                                                                                                                                                                                                                                                                                                                                                                                                                                                                                                                                                                                                                                                                                                                                                                                                                                                                                                                                                                                                                                                                                                                                                                                                                                                                                                                                                                                                                                                                                                                                                                                                                                                                                                                                                                                                                                                                                                                                                                                                                                                               | 6   | Excentric connection with escutcheon "AC"<br>S - Anschluss m.Rosette "AC" | ZZ 92826 0                       |
|                                                                                                                                                                                                                                                                                                                                                                                                                                                                                                                                                                                                                                                                                                                                                                                                                                                                                                                                                                                                                                                                                                                                                                                                                                                                                                                                                                                                                                                                                                                                                                                                                                                                                                                                                                                                                                                                                                                                                                                                                                                                                                                                | 6-1 | Gasket NBR 90 SH. 24x16x2,7<br>Dichtung NBR 90 SH. 24x16x2,7              | ZZ 92689 0                       |