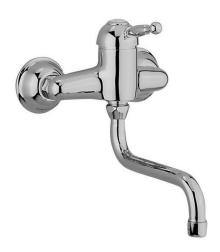

## Exposed single lever sink mixer KITCHEN\_AY000400

MODEL AY000400

Exposed single lever sink mixer, swivel spout

## **Exposed single lever sink mixer KITCHEN\_AY000400**