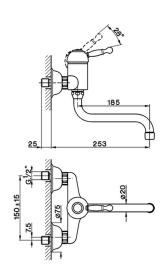

# **AY** 00040

- Monocomando lavello
- Single lever sink mixerEinhand-Spültischbatterie
- Mitigeur évier mural

| bar | PORTATA BOCCA DI EROGAZIONE * SPOUT FLOW RATE DURCHFLUSS WANNENEINLAUF DÉBIT BEC DÉVERSEUR Vmin. |
|-----|--------------------------------------------------------------------------------------------------|
| 0.5 | 6                                                                                                |
| 1   | 8                                                                                                |
| 2   | 11.5                                                                                             |
| 3   | 14                                                                                               |
| 4   | 16                                                                                               |
| 5   | 17.5                                                                                             |

\* con resistenza silenziosa della classe di portata A (15 l/min. a 3 bar) with hydraulic resistance of flow rate class A (15 l/min. at 3 bar) mit geräuscharmen Widerstand der Durchflussklasse A (15 l/min. bei 3 bar) avec aérateur classe A (15 l/min. à 3 bar)