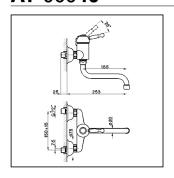

# **AY** 00040

- Monocomando lavello
- Single lever sink mixerEinhand-Spültischbatterie
- Mitigeur évier mural

| bar | PORTATA BOCCA DI EROGAZIONE * SPOUT FLOW RATE DURCHFLUSS WANNENEINLAUF DÉBIT BEC DÉVERSEUR Vmin. |
|-----|--------------------------------------------------------------------------------------------------|
| 0.5 | 6                                                                                                |
| 1   | 8                                                                                                |
| 2   | 11.5                                                                                             |
| 3   | 14                                                                                               |
| 4   | 16                                                                                               |
| 5   | 17.5                                                                                             |

\* con resistenza silenziosa della classe di portata A (15 l/min. a 3 bar) with hydraulic resistance of flow rate class A (15 l/min. at 3 bar) mit geräuscharmen Widerstand der Durchflussklasse A (15 l/min. bei 3 bar) avec aérateur classe A (15 l/min. à 3 bar)