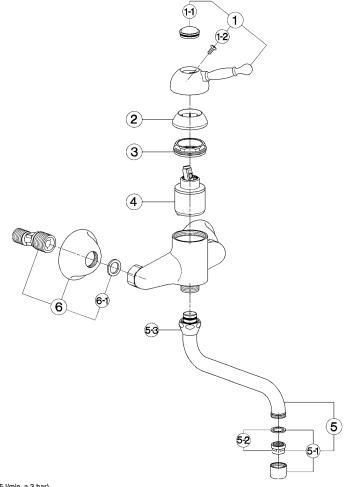

| NR.                                         | DESCRIZIONE<br>DESCRIPTION<br>BESCHREIBUNG<br>DÉSCRIPTION                                                       | N. CODICE<br>CODE NO.<br>WERKSNR.<br>NR. CODE |
|---------------------------------------------|-----------------------------------------------------------------------------------------------------------------|-----------------------------------------------|
| Leva mo<br>Lever "/<br>Hebel "/<br>Levier " | AY"                                                                                                             | ZZ 90370 0                                    |
| 1-1 Cap for Abdecki                         | tta per leva "AY"<br><i>leve</i> r "AY"<br>kappe 1/Hebel "AY"<br><i>te levier "AY"</i>                          | ZZ 93048 0                                    |
| 1-2 Screw I                                 | 18 M.4,5X15                                                                                                     | ZZ 92641 0                                    |
| 2 Escutch<br>Abdeckl                        | rtuccia senza ideogrammi<br>eon cartridge without ideogram<br>kappe ohne Ideogramm<br>cartouche sans ideogramme | ZZ 92718 0                                    |
| 3 Nut for<br>Mutter f                       | bloccaggio cartuccia piccola<br><i>mixing valve-small</i><br>/Kartusche<br><i>our cartouche</i>                 | ZZ 92603 0                                    |
| 4 Mixing<br>Kartusci                        | ia monocomando piccola<br>valve - small size<br>he<br>the mitigeu <b>r</b> s                                    | ZZ 92909 0                                    |

| Canna a S 020 interasse 185 5 Swinging spoul 186 020 Austaul-Noine-7-186 020 Bec orientable 185 020 Bec orientable 185 020 Aeratore MazZri IA Cascade 5-1 Mousseur M.22xi IA Cascade Feetable M. 22xi IA Cascade Carluccia per aeratore M. 22xi Cascade Carluccia per aeratore M. 22xi Cascade Carluccia per aeratore M. 22xi Cascade Carluccia verifique M.22xi Cascade Carluccia verifique S. 22xi Cascade Carluccia verifique S. 22xi Cascade Carluccia verifique verifiqu |  | NR. | DESCHIPTION BESCHREIBUNG DÉSCRIPTION                                   | WERKSNR.<br>NR. CODE |
|--------------------------------------------------------------------------------------------------------------------------------------------------------------------------------------------------------------------------------------------------------------------------------------------------------------------------------------------------------------------------------------------------------------------------------------------------------------------------------------------------------------------------------------------------------------------------------------------------------------------------------------------------------------------------------------------------------------------------------------------------------------------------------------------------------------------------------------------------------------------------------------------------------------------------------------------------------------------------------------------------------------------------------------------------------------------------------------------------------------------------------------------------------------------------------------------------------------------------------------------------------------------------------------------------------------------------------------------------------------------------------------------------------------------------------------------------------------------------------------------------------------------------------------------------------------------------------------------------------------------------------------------------------------------------------------------------------------------------------------------------------------------------------------------------------------------------------------------------------------------------------------------------------------------------------------------------------------------------------------------------------------------------------------------------------------------------------------------------------------------------------|--|-----|------------------------------------------------------------------------|----------------------|
| 5-1 Mousseur M.22ri II Cascade Perlator M.22xi IA Cascade Perlator M.22xi IA Cascade Mousseur M.22xi IA Cascade Cartuccia per aeratore M. 22xi Cascade 5-2 Ant. (Perlator M.22xi Cascade Cartouche x mousseur M.22xi Cascade Caloita 3/4" es.29 0195 5-3 Mutte 3/4" 619.5 Eccentrico con rosone "AC" Exemplico con rosone "AC" S Anschluss m. Rosetle "AC" Guarnizione NBR 90 SH. 24xi 6x2,7 6-1 Gasket NBR 90 SH. 24xi 6x2,7 Dichtung NBR 90 SH. 24xi 6x2,7                                                                                                                                                                                                                                                                                                                                                                                                                                                                                                                                                                                                                                                                                                                                                                                                                                                                                                                                                                                                                                                                                                                                                                                                                 |  | 5   | Swinging spout 185 Ø20<br>Auslauf-Rohr-S-185 Ø20                       | ZZ 93397 0           |
| 5-2 Mousseur carridge M.22r1 Cascade                                                                                                                                                                                                                                                                                                                                                                                                                                                                                                                                                                                                                                                                                                                                                                                                                                                                                                                                                                                                                                                                                                                                                                                                                                                                                                                                                                                                                                                                                                                                                                                                                                                                                                                                                                                                                                                                                                                                                                                                                                                                                           |  | 5-1 | Mousseur M.22x1 IA Cascade<br>Perlator M.22x1 IA Cascade               | ZZ 93345 0           |
| 5-3 Mutter 34" 191.5 Even 34" 191.5  |  | 5-2 | Mousseur cartridge M.22x1 Cascade<br>Kart. 1/Perlator M.22x1 Cascade   | ZZ 93339 0           |
| 6 Excentric connection with escutcheon "AC" S. Anschluss m.Rosette "AC" Excentrical + rosace "AC" Guarnizione NBR 90 SH: 24x16x2,7 6-1 Gasket NBR 90 SH: 24x16x2,7 22 292689 0 Dichtung NBR 90 SH: 24x16x2,7                                                                                                                                                                                                                                                                                                                                                                                                                                                                                                                                                                                                                                                                                                                                                                                                                                                                                                                                                                                                                                                                                                                                                                                                                                                                                                                                                                                                                                                                                                                                                                                                                                                                                                                                                                                                                                                                                                                   |  | 5-3 | Nut 3/4" Ø19,5<br>Mutter 3/4" Ø19,5                                    | ZZ 92615 0           |
| 6-1 Gasket NBR 90 SH. 24x16x2,7<br>Dichtung NBR 90 SH. 24x16x2,7<br>ZZ 92689 0                                                                                                                                                                                                                                                                                                                                                                                                                                                                                                                                                                                                                                                                                                                                                                                                                                                                                                                                                                                                                                                                                                                                                                                                                                                                                                                                                                                                                                                                                                                                                                                                                                                                                                                                                                                                                                                                                                                                                                                                                                                 |  | 6   | Excentric connection with escutcheon "AC" S - Anschluss m.Rosette "AC" | ZZ 92826 0           |
|                                                                                                                                                                                                                                                                                                                                                                                                                                                                                                                                                                                                                                                                                                                                                                                                                                                                                                                                                                                                                                                                                                                                                                                                                                                                                                                                                                                                                                                                                                                                                                                                                                                                                                                                                                                                                                                                                                                                                                                                                                                                                                                                |  | 6-1 | Gasket NBR 90 SH. 24x16x2,7<br>Dichtung NBR 90 SH. 24x16x2,7           | ZZ 92689 0           |