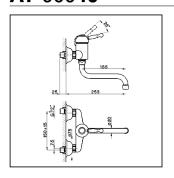

## **AY** 00040

- Monocomando lavello
- Single lever sink mixerEinhand-Spültischbatterie

| • | Mitigeur | évier | mural |
|---|----------|-------|-------|

| bar | PORTATA BOCCA DI EROGAZIONE * SPOUT FLOW RATE DURCHFLUSS WANNENEINLAUF DÉBIT BEC DÉVERSEUR Vmin. |  |  |  |
|-----|--------------------------------------------------------------------------------------------------|--|--|--|
| 0.5 | 6                                                                                                |  |  |  |
| 1   | 8                                                                                                |  |  |  |
| 2   | 11.5                                                                                             |  |  |  |
| 3   | 14                                                                                               |  |  |  |
| 4   | 16                                                                                               |  |  |  |
| 5   | 17.5                                                                                             |  |  |  |

\* con resistenza silenziosa della classe di portata A (15 l/min. a 3 bar) with hydraulic resistance of flow rate class A (15 l/min. at 3 bar) mit geräuscharmen Widerstand der Durchflussklasse A (15 l/min. bei 3 bar) avec aérateur classe A (15 l/min. à 3 bar)