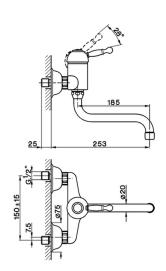

## **AY** 00040

- Monocomando lavello
- Single lever sink mixerEinhand-Spültischbatterie

| • | Mitigeur | évier | mural |
|---|----------|-------|-------|

| bar | PORTATA BOCCA DI EROGAZIONE * SPOUT FLOW RATE DURCHFLUSS WANNENEINLAUF DÉBIT BEC DÉVERSEUR Vmin. |  |  |  |
|-----|--------------------------------------------------------------------------------------------------|--|--|--|
| 0.5 | 6                                                                                                |  |  |  |
| 1   | 8                                                                                                |  |  |  |
| 2   | 11.5                                                                                             |  |  |  |
| 3   | 14                                                                                               |  |  |  |
| 4   | 16                                                                                               |  |  |  |
| 5   | 17.5                                                                                             |  |  |  |

| NR. | DESCRIZIONE<br>DESCRIPTION<br>BESCHREIBUNG<br>DÉSCRIPTION                                                                                             | N. CODICE<br>CODE NO.<br>WERKSNR.<br>NR. CODE |
|-----|-------------------------------------------------------------------------------------------------------------------------------------------------------|-----------------------------------------------|
| 5   | Canna a S Ø20 interasse 185<br>Swinging spout 185 Ø20<br>Austauf-Rohr-S-185 Ø20<br>Bec orientable 185 Ø20                                             | ZZ 93397 0                                    |
| 5-1 | Aeratore M.22x1 IA Cascade<br>Mousseur M.22x1 IA Cascade<br>Perlator M.22x1 IA Cascade<br>Mousseur M.22x1 IA Cascade                                  | ZZ 93345 0                                    |
| 5-2 | Cartuccia per aeratore M. 22x1 Cascade<br>Mousseur cartridge M.22x1 Cascade<br>Kart. 1/Perlator M.22x1 Cascade<br>Cartouche x mousseur M.22x1 Cascade | ZZ 93339 0                                    |
| 5-3 | Calotta 3/4" es.29 Ø19,5<br>Nut 3/4" Ø19,5<br>Mutter 3/4" Ø19,5<br>Ecrou 3/4" Ø19,5                                                                   | ZZ 92615 0                                    |
| 6   | Eccentrico con rosone "AC" Excentric connection with escutcheon "AC" S - Anschluss m.Rosette "AC" Excentrique + rosace "AC"                           | ZZ 92826 0                                    |
| 6-1 | Guarnizione NBR 90 SH. 24x16x2,7<br>Gasket NBR 90 SH. 24x16x2,7<br>Dichtung NBR 90 SH. 24x16x2,7<br>Joint NBR 90 SH. 24x16x2,7                        | ZZ 92689 0                                    |