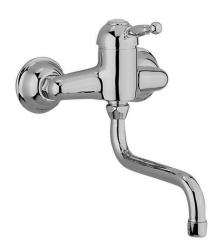

## Exposed single lever sink mixer KITCHEN\_AY000400

MODEL AY000400

Exposed single lever sink mixer, swivel spout

### **Exposed single lever sink mixer KITCHEN\_AY000400**

## **AY** 00040

- Monocomando lavello
- Single lever sink mixerEinhand-Spültischbatterie

| • | Mitigeur | évier | mural |
|---|----------|-------|-------|

| bar | PORTATA BOCCA DI EROGAZIONE * SPOUT FLOW RATE DURCHFLUSS WANNENEINLAUF DÉBIT BEC DÉVERSEUR Vmin. |  |  |  |
|-----|--------------------------------------------------------------------------------------------------|--|--|--|
| 0.5 | 6                                                                                                |  |  |  |
| 1   | 8                                                                                                |  |  |  |
| 2   | 11.5                                                                                             |  |  |  |
| 3   | 14                                                                                               |  |  |  |
| 4   | 16                                                                                               |  |  |  |
| 5   | 17.5                                                                                             |  |  |  |