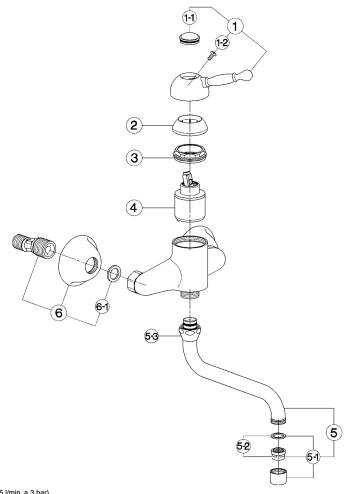

| DESCRIPTI                                                                                                                                 |                                                                                                                                                                                                                                                                                                                                                                                                                                                           |
|-------------------------------------------------------------------------------------------------------------------------------------------|-----------------------------------------------------------------------------------------------------------------------------------------------------------------------------------------------------------------------------------------------------------------------------------------------------------------------------------------------------------------------------------------------------------------------------------------------------------|
| BESCHREIBI<br>DÉSCRIPTI                                                                                                                   |                                                                                                                                                                                                                                                                                                                                                                                                                                                           |
| Leva monocomando "AY"<br>Lever "AY"<br>Hebel "AY"<br>Levier "AY"                                                                          | ZZ 90370 0                                                                                                                                                                                                                                                                                                                                                                                                                                                |
| Placchetta per leva "AY"  Cap for lever "AY"  Abdeckkappe f/Hebel "AY"  Plaquette levier "AY"                                             | ZZ 93048 0                                                                                                                                                                                                                                                                                                                                                                                                                                                |
| Vite M.4,5x15 tb. tc.<br>Screw M.4,5x15<br>Schraube M.4,5x15<br>Vis M.4,5x15                                                              | ZZ 92641 0                                                                                                                                                                                                                                                                                                                                                                                                                                                |
| Copricartuccia senza ideogrammi<br>Escutcheon cartridge without ideogra<br>Abdeckkappe ohne Ideogramm<br>Couvre-cartouche sans ideogramme | 22 927 10 0                                                                                                                                                                                                                                                                                                                                                                                                                                               |
| Calotta bioccaggio cartuccia piccola<br>Nut for mixing valve-small<br>Mutter t/Kartusche<br>Ecrou pour cartouche                          | ZZ 92603 0                                                                                                                                                                                                                                                                                                                                                                                                                                                |
| Cartuccia monocomando piccola<br>Mixing valve - small size<br>Kartusche<br>Cartouche mitigeurs                                            | ZZ 92909 0                                                                                                                                                                                                                                                                                                                                                                                                                                                |
|                                                                                                                                           | BESCHEEB DESCRIPT. Leva monocomando "AV" Levar "AV" Hebel "AY" Hebel "AY" Placcheta per leva "AV" Abdecksape t/Hebel "AY" Plaquette levier "AV" Vite N.4.5x15 Screw M.4.5x15 Screw M.4.5x15 Screw M.4.5x15 Copticativacies senza ideogrammi Escutcheon cariridge without ideogr Abdecksape often teleogramm Calotta bloccaggio cartuccia piccola Multer (Karlusche Econy pour carlouche Cartuccia monocomando piccola Mixing valve - small size Kartusche |

| NR. | DESCRIZIONE<br>DESCRIPTION<br>BESCHREIBUNG<br>DÉSCRIPTION                                                                                             | N. CODICE<br>CODE NO.<br>WERKSNR.<br>NR. CODE |
|-----|-------------------------------------------------------------------------------------------------------------------------------------------------------|-----------------------------------------------|
| 5   | Canna a S Ø20 interasse 185<br>Swinging spout 185 Ø20<br>Austauf-Rohr-S-185 Ø20<br>Bec orientable 185 Ø20                                             | ZZ 93397 0                                    |
| 5-1 | Aeratore M.22x1 IA Cascade<br>Mousseur M.22x1 IA Cascade<br>Perlator M.22x1 IA Cascade<br>Mousseur M.22x1 IA Cascade                                  | ZZ 93345 0                                    |
| 5-2 | Cartuccia per aeratore M. 22x1 Cascade<br>Mousseur cartridge M.22x1 Cascade<br>Kart. 1/Perlator M.22x1 Cascade<br>Cartouche x mousseur M.22x1 Cascade | ZZ 93339 0                                    |
| 5-3 | Calotta 3/4" es.29 Ø19,5<br>Nut 3/4" Ø19,5<br>Mutter 3/4" Ø19,5<br>Ecrou 3/4" Ø19,5                                                                   | ZZ 92615 0                                    |
| 6   | Eccentrico con rosone "AC" Excentric connection with escutcheon "AC" S - Anschluss m.Rosette "AC" Excentrique + rosace "AC"                           | ZZ 92826 0                                    |
| 6-1 | Guarnizione NBR 90 SH. 24x16x2,7<br>Gasket NBR 90 SH. 24x16x2,7<br>Dichtung NBR 90 SH. 24x16x2,7<br>Joint NBR 90 SH. 24x16x2,7                        | ZZ 92689 0                                    |

| E<br>!<br><b>t</b> . | NR. | DESCRIZIONE<br>DESCRIPTION<br>BESCHREIBUNG<br>DÉSCRIPTION | N. CODICE<br>CODE NO.<br>WERKSNR.<br>NR. CODE |
|----------------------|-----|-----------------------------------------------------------|-----------------------------------------------|
| 0                    |     |                                                           |                                               |
| 0                    |     |                                                           |                                               |
| 0                    |     |                                                           |                                               |
| 0                    |     |                                                           |                                               |
| 0                    |     |                                                           |                                               |
| 0                    |     |                                                           |                                               |
|                      |     |                                                           |                                               |