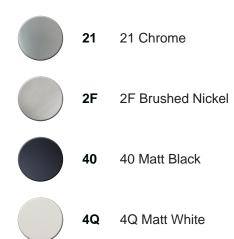

# cisal

# Thermostatic bath mixer, with shower set NUOVA LESS\_LND23016



MODEL LND23016

Thermostatic bath mixer, with shower set,wall mounted swivel handshower bracket,Brass minimalistic one spray handshower,150 cm smooth SUPREME Flexible Hose

## AVAILABLE FINISHINGS



#### CHARACTERISTICS

Cartridge Spare Parts 24.04A.PP 8x20 Plus P Thermostatic Valve



max.238



The Cisal Devia Stop technology allows to adjust the water flow and to direct it to the selected output point (overhead soaker, hand shower, etc).



### Thermostatic

The Cisal thermostatic is your personal water manager, helping you to handle, control and save water and energy.



2024-05-05