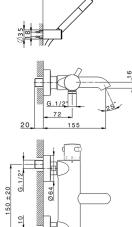

#### CHARACTERISTICS

Cartridge Spare Parts 24.04A.PP 8x20 Plus P Thermostatic Valve

max.238

The Cisal Devia Stop technology allows to adjust the water flow and to direct it to the selected output point (overhead soaker, hand shower, etc).