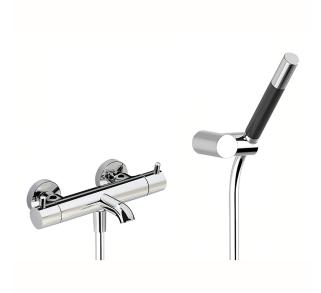

# Thermostatic bath mixer, with shower set NUOVA LESS\_LND23016

MODEL LND23016

Thermostatic bath mixer, with shower set,wall mounted swivel handshower bracket,Brass minimalistic one spray handshower,150 cm smooth SUPREME Flexible Hose