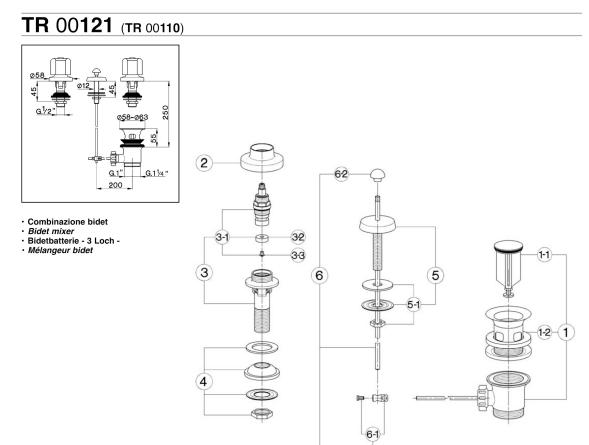

## Bidet tap TR\_TR001100

cisal

| N   | DESCRIZIONE<br>DESCRIPTION<br>BESCHREIBUNG<br>DÉSCRIPTION                                                                                       | N. CODICE<br>CODE NO.<br>WERKSNR.<br>NR. CODE | DESCRI<br>NR. DESCRI<br>BESCHRI<br>DÉSCRI                                                                                           | IPTION CODE NO.<br>EIBUNG WERKSNR. | NR.                                             | DESCRIZIONE<br>DESCRIPTION<br>BESCHREIBUNG<br>DÉSCRIPTION                                                       |
|-----|-------------------------------------------------------------------------------------------------------------------------------------------------|-----------------------------------------------|-------------------------------------------------------------------------------------------------------------------------------------|------------------------------------|-------------------------------------------------|-----------------------------------------------------------------------------------------------------------------|
| 1   | Scarico automatico 1" 1/4 sabbiato<br>Pop-up waste 1"1/4<br>Ablaufgarnitur 1" 1/4<br>Vidage automat. 1"1/4                                      | ZZ 92960 0                                    | Rubinetto bidet<br>Bidet tap<br>Bidetventil<br>Robinet bidet                                                                        | ZZ 92747 0                         |                                                 |                                                                                                                 |
| 1-1 | Tappo completo scarico automatico 1" 1/4<br><i>Plug for pop-up waste 1" 1/4</i><br>Stopfen f/Ablaufg. kpl 1" 1/4<br><i>Bonde - vidage 1"1/4</i> | ZZ 92925 0                                    | Vitone 1/2" "TR"<br>Headvalve 1/2" "TR"<br>Oberteil 1/2" "TR"<br>Tête 1/2" "TR"                                                     | ZZ 92869 0                         | 6 Astina scar<br>Rod Ø6<br>Zugstange<br>Tige Ø6 | ico completa Ø6<br>Ø6                                                                                           |
| 1-3 | Piletta per scarico automatico 1" 1/4<br>Waste for bath drain 1" 1/4<br>Ablauf f/Ablaufgarnitur 1" 1/4<br>Crépine pour vidage 1" 1/4            | ZZ 92924 0                                    | Guarnizione NBR 90 SH. 16,9x5<br>3-2 Gasket NBR 90 SH. 16,9x5,5x5<br>Dichtung NBR 90 SH. 16,9x5,5x5<br>Joint NBR 90 SH. 16,9x5,5x5  | 77 02600 0                         | 6-1 Connection<br>Gelenkstue                    | stina scarico automatico Ø6,2<br>n <i>for pop-up rod Ø6,2</i><br>ck f/Zugstange Ø6,2<br><i>tige vidage Ø6,2</i> |
| 1   | Scarico automatico 1" sabbiato<br>Pop-up waste 1"<br>Ablaufgarnitur 1"<br>Vidage automat. 1"                                                    | ZZ 92738 0                                    | Vite M.4x4,5 tb. Ø8 t.cr.<br>3-3 Screw M.4x4,5<br>Schraube M.4x4,5<br>Vis M.4x4,5                                                   | ZZ 92625 0                         | 6-2 Knob for p                                  | r scarico automatico "SU"<br><i>op-up rod "SU"</i><br>\blaufgarn."SU"<br>- <i>tige "SU"</i>                     |
| 1-1 | Tappo completo scarico automatico 1"<br><i>Plug-pop up 1"</i><br>Stopfen f/Ablaufg.kpl 1"<br><i>Bonde - vidage 1</i> "                          | ZZ 92938 0                                    | Set installazione rubinetto bidet<br><i>Installation set bidet tap</i><br>Befestigungsset "AR" Bidet<br>Set installation bidet "AR" | ZZ 92746 0                         |                                                 |                                                                                                                 |
| 2   | Cappuccio per batteria lavabo "TR"<br>Escutcheon for basin mixer "TR"<br>Abdeckkappe - WT -"TR"<br>Rosace - lavabo "TR"                         | ZZ 92595 0                                    | 5 Centrale bidet "TR"<br>8 Rod set for bidet "TR"<br>2ugstange Set "TR" Bidet<br>7 Tige set - bidet "TR"                            | ZZ 92748 0                         |                                                 |                                                                                                                 |
|     |                                                                                                                                                 |                                               |                                                                                                                                     |                                    |                                                 |                                                                                                                 |