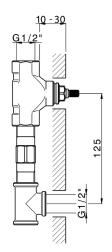

## Concealed washbasin mixer CONCEALED\_ZA033511

**MODEL** 

ZA033511

Concealed washbasin mixer, right headvalve - left headvalve

**AVAILABLE FINISHINGS** 

**04** 04 Without finishing

**CHARACTERISTICS** 

Concealed 1